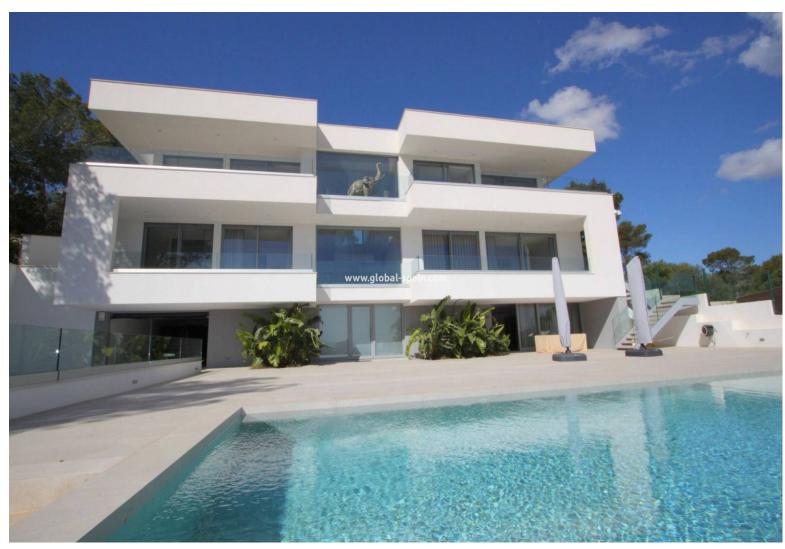

# 4.950.000€

+ INFO

PRICE:

Walking into this property, you can feel the warmth and style that has been used in the construction of this magnificent villa. Behind the electrically operated gate to the driveway that can be operated from anywhere in the world, you can drive up to the 3 car garage, which also has parking for two more cars outside. You will pass the luxury looking garden with it's lawn and designer landscaping. You will also see the large infinity swimming pool with ample bathing area. Entering the property you are greeted by the larger than average reception area with it's glass and oak wood staircase leading to the upper floors. You can also take the elevator if so desired. On this ground floor, you will also find the gymnasium with an ensuite shower room. Of course this room could be used for other uses if required. For example a cinema room or a 5th bedroom. The tech. room for the property is also located on this level, which controls everything including t...