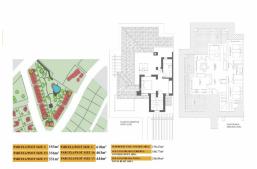

## key features

Bedrooms: 3

Built: 217m<sup>2</sup>

Energy Rating: B

Bathrooms: 2

Plot: 356m<sup>2</sup>

## Characteristics

Air Conditioning: Pre-Installed

Double Bedrooms: 3

Gated

Location: Coastal, Rural, Urbanisation

Number of Parking Spaces: 1

Useable Build Space: 178 Msq.

Beach: 7500 Meters

garden

Key ready

Near Golf / Golf Resort Property

Terrace: 55 Msq.