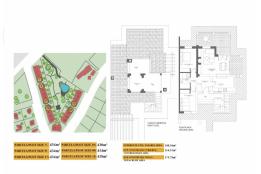

## key features

Bedrooms: 2

Built: 175m<sup>2</sup>

Energy Rating: B

Bathrooms: 1

Plot: 414m<sup>2</sup>

## Characteristics

Air Conditioning: Pre-Installed

Double Bedrooms: 2

Gated

Location: Coastal, Rural, Urbanisation

Number of Parking Spaces: 1

Useable Build Space: 148 Msq.

Beach: 7500 Meters

garden

Key ready

Near Golf / Golf Resort Property

Terrace: 45 Msq.