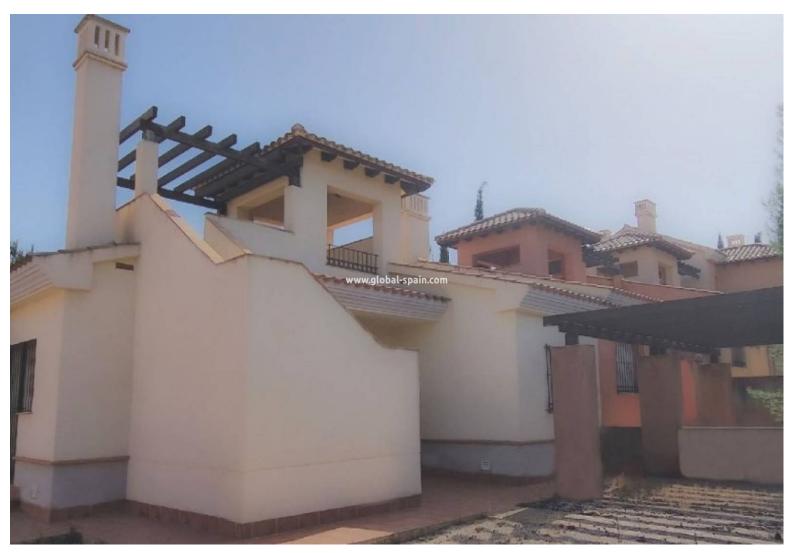

## REF. PS-13384 New Build · Villa · Fuente alamo de Murcia

PRICE: 206.000€

+ INFO

KEY READY SEMI-DETACHED VILLA IN FUENTE ALAMO, MURCIA Residential of townhouses, independent and semi-detached villas in Fuente Álamo, Murcia. There are seven different models of houses to choose from, designed to suit everyone's taste. Rustic designs combined with top quality materials and a focus on comfortable living space there is something for everyone. The residents of this private community of beautiful, spacious homes will also be able to enjoy their own communal gardens and swimming pools. This unusual design semi-detached villa has 2 bedrooms and 1 bathroom, independent kitchen, living room with patio doors leading onto the covered porch and semi covered roof top terrace. An options for a private pool at an extra cost. Fuente Álamo de Murcia is a town and municipality in the Region of Murcia, southern Spain. It is situated 22 km northwest of Cartagena and 35 km south west of Murcia. The town lies in the basin of the Mar Menor sur...