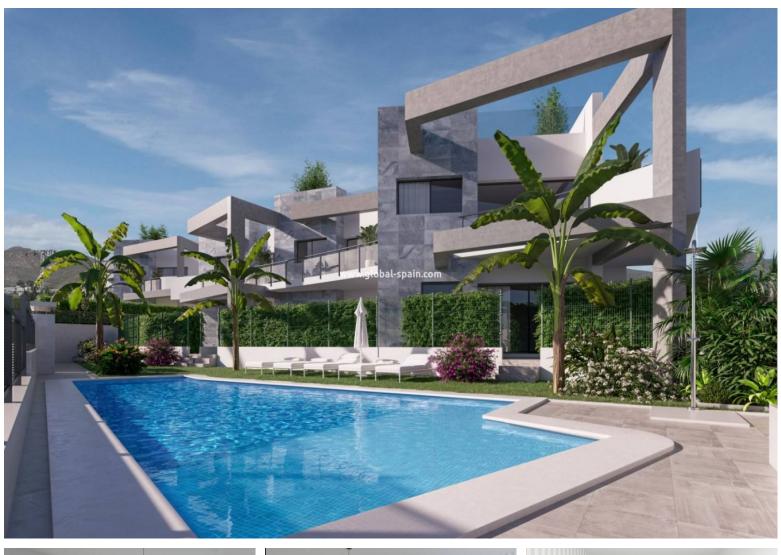

## REF. PS-91923 New Build · House · Puerto de mazarron

65M<sup>2</sup>

EMAIL: info@global-spain.com PHONE: +34 623 220 132 WHATSAPP: +34 681 9<u>55 283</u>

www.global-spain.com

PRICE: 275.000€

NEW BUILD RESIDENTIAL COMPLEX IN PUERTO MAZARRON New Build residential with community pool of 12 bungalow apartments with 2 and 3 bedrooms, 2 bathrooms, open plan kitchen with the lounge area, fitted wardrobes. They are delivered furnished and with air conditioning! Ground floor bungalows with private garden and first floor bungalows with private solarium. Each bungalow has garage and storage room in the basement. This residencial is a private and closed urbanization with community pool and located just a few minutes from El Alamillo beach. The municipality of Mazarrón is located in south of the Region of Murcia, about 72Km from the capital of Murcia. Puerto de Mazarrón has golden sandy beaches. Here you can find restaurants just a few metres away. It also has a tourist information point. Murcia -Corvera airport is 35km away.