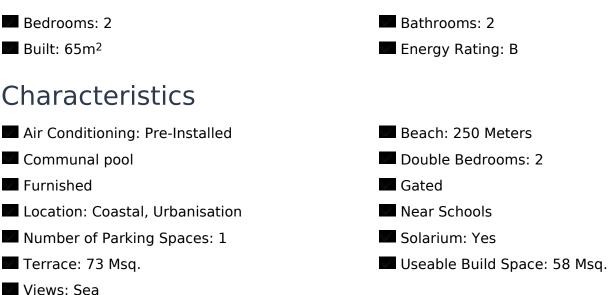

## REF. PS-91923 New Build · House · Puerto de mazarron

65M<sup>2</sup>

EMAIL: info@global-spain.com PHONE: +34 623 220 132 WHATSAPP: +34 681 9<u>55 283</u>

www.global-spain.com

PRICE: 275.000€

NEW BUILD RESIDENTIAL COMPLEX IN PUERTO MAZARRON New Build residential with community pool of 12 bungalow apartments with 2 and 3 bedrooms, 2 bathrooms, open plan kitchen with the lounge area, fitted wardrobes. They are delivered furnished and with air conditioning! Ground floor bungalows with private garden and first floor bungalows with private solarium. Each bungalow has garage and storage room in the basement. This residencial is a private and closed urbanization with community pool and located just a few minutes from El Alamillo beach. The municipality of Mazarrón is located in south of the Region of Murcia, about 72Km from the capital of Murcia. Puerto de Mazarrón has golden sandy beaches. Here you can find restaurants just a few metres away. It also has a tourist information point. Murcia -Corvera airport is 35km away.