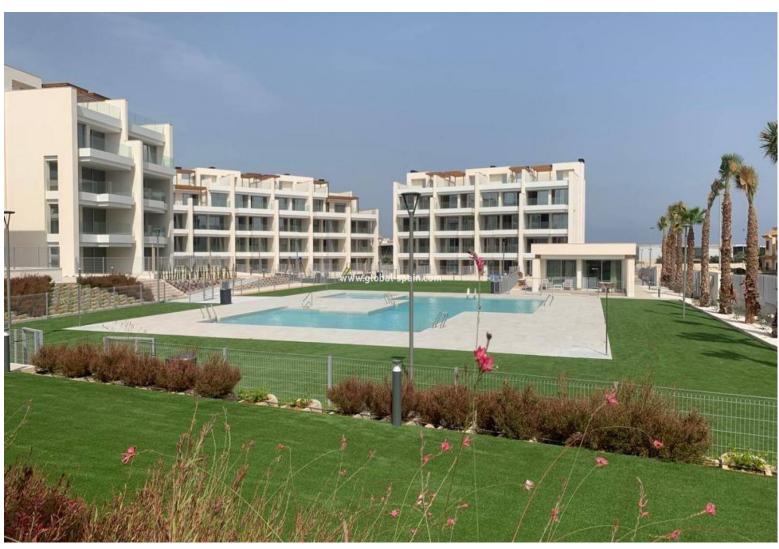

## PRICE: **235.800€**

NEW BUILD RESIDENTIAL COMPLEX IN VILLAMARTIN New Build residential complex of a total of 94 modern 2 bedrooms apartments and penthouses in Villamartin. You can choose from ground floor apartments with garden, apartments with cosy terraces or penthouses with sunny roof terraces and fantastic views Open plan kitchen and the living room, 2 spacious bedrooms with fitted wardrobes, 2 bathrooms, laundry room. The properties are delivered with white goods, LED lighting package, underfloor heating and shower screens in bathrooms, ducted A/C installed, Legrand smart home system installed, aerothermal system for hot water, motorized blinds and private parking space. Residential will offer a large communal swimming pool, green areas, sauna, children's playground and gym. Excellent location close to shops and golf courses. The Villamartin area is very popular with tourists and residents, most of the community consists of Western European expatriates who ha...