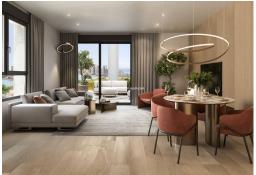

## 565.000€

PRICE:

+ INFO

NEW BUILD APARTMENTS IN CALPE Luxury New Build residential complex in Calpe. Complex build over 17 floor and consist of 3 bedrooms apartments and penthouse on the top floor with private solarium. Each property has a large terrace, a circular look at all the best of Calpe: the Arenal beach, the Fossa beach, the Las Salinas lagoon, and of course the Peñón de Ifach. Equipped with high and low furniture of great capacity. Porcelain countertop imitating natural stone. One bowl stainless steel sink with chrome-plated single-lever faucet removable swivelling. Provision of household appliances: induction hob, oven, hood extractor fan, microwave and washing machine. It also includes a built-in dishwasher and refrigerator. Sanitary hot water by aerothermal monobloc heat pump system. Air conditioning through ducts by means of a heat pump cold/heat) controlled by a thermostat digital via wi-fi and individual control system per room. The bathrooms will be ...