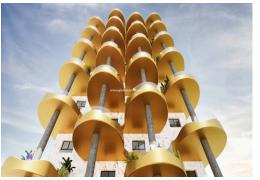

## 565.000€

PRICE:

+ INFO

NEW BUILD APARTMENTS IN CALPE Luxury New Build residential complex in Calpe. Complex build over 17 floor and consist of 3 bedrooms apartments and penthouse on the top floor with private solarium. Each property has a large terrace, a circular look at all the best of Calpe: the Arenal beach, the Fossa beach, the Las Salinas lagoon, and of course the Peñón de Ifach. Equipped with high and low furniture of great capacity. Porcelain countertop imitating natural stone. One bowl stainless steel sink with chrome-plated single-lever faucet removable swivelling. Provision of household appliances: induction hob, oven, hood extractor fan, microwave and washing machine. It also includes a built-in dishwasher and refrigerator. Sanitary hot water by aerothermal monobloc heat pump system. Air conditioning through ducts by means of a heat pump cold/heat) controlled by a thermostat digital via wi-fi and individual control system per room. The bathrooms will be ...