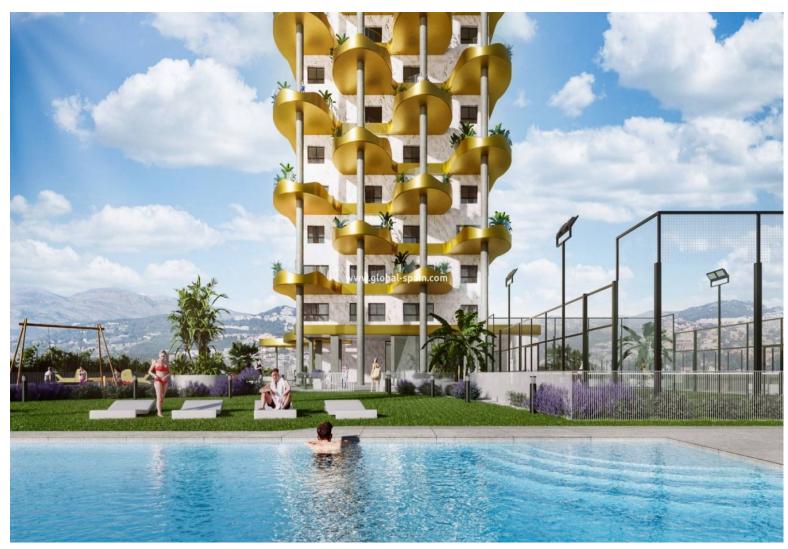

## 565.000€

PRICE:

+ INFO

NEW BUILD APARTMENTS IN CALPE Luxury New Build residential complex in Calpe. Complex build over 17 floor and consist of 3 bedrooms apartments and penthouse on the top floor with private solarium. Each property has a large terrace, a circular look at all the best of Calpe: the Arenal beach, the Fossa beach, the Las Salinas lagoon, and of course the Peñón de Ifach. Equipped with high and low furniture of great capacity. Porcelain countertop imitating natural stone. One bowl stainless steel sink with chrome-plated single-lever faucet removable swivelling. Provision of household appliances: induction hob, oven, hood extractor fan, microwave and washing machine. It also includes a built-in dishwasher and refrigerator. Sanitary hot water by aerothermal monobloc heat pump system. Air conditioning through ducts by means of a heat pump cold/heat) controlled by a thermostat digital via wi-fi and individual control system per room. The bathrooms will be ...

### Characteristics

Air Conditioning: Yes

Communal pool

Elevator/Lift

Gym

Near bus route

Near Schools

Number of Parking Spaces: 1

Useable Build Space: 95 Msq.

Beach: 400 Meters

Double Bedrooms: 3

Gated

Location: Coastal, Mountain, Urbanisation

Near Commercial Center

Near Trees

Terrace: 28 Msq.