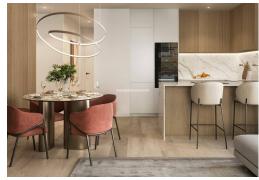

## 565.000€

PRICE:

+ INFO

NEW BUILD APARTMENTS IN CALPE Luxury New Build residential complex in Calpe. Complex build over 17 floor and consist of 3 bedrooms apartments and penthouse on the top floor with private solarium. Each property has a large terrace, a circular look at all the best of Calpe: the Arenal beach, the Fossa beach, the Las Salinas lagoon, and of course the Peñón de Ifach. Equipped with high and low furniture of great capacity. Porcelain countertop imitating natural stone. One bowl stainless steel sink with chrome-plated single-lever faucet removable swivelling. Provision of household appliances: induction hob, oven, hood extractor fan, microwave and washing machine. It also includes a built-in dishwasher and refrigerator. Sanitary hot water by aerothermal monobloc heat pump system. Air conditioning through ducts by means of a heat pump cold/heat) controlled by a thermostat digital via wi-fi and individual control system per room. The bathrooms will be ...