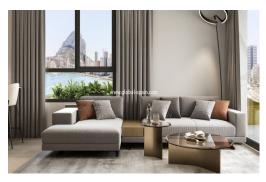

## 565.000€

PRICE:

+ INFO

NEW BUILD APARTMENTS IN CALPE Luxury New Build residential complex in Calpe. Complex build over 17 floor and consist of 3 bedrooms apartments and penthouse on the top floor with private solarium. Each property has a large terrace, a circular look at all the best of Calpe: the Arenal beach, the Fossa beach, the Las Salinas lagoon, and of course the Peñón de Ifach. Equipped with high and low furniture of great capacity. Porcelain countertop imitating natural stone. One bowl stainless steel sink with chrome-plated single-lever faucet removable swivelling. Provision of household appliances: induction hob, oven, hood extractor fan, microwave and washing machine. It also includes a built-in dishwasher and refrigerator. Sanitary hot water by aerothermal monobloc heat pump system. Air conditioning through ducts by means of a heat pump cold/heat) controlled by a thermostat digital via wi-fi and individual control system per room. The bathrooms will be ...