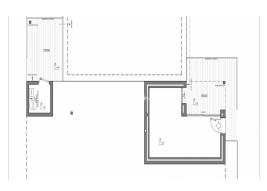

## 2.120.000€

+ INFO

PRICE:

NEW BUILD LUXURY VILLA IN CUMBRE DEL SOL To relax and get away from it all, surrounded by incredible sea views; it is possible in this exclusive villa located in the Residential Resort Cumbre del Sol. New Build Luxury villa is distributed over several floors, in open and comfortable spaces, where the interior/exterior limits are crossed and blurred. A project with light colors, wood and lots of natural light from outside. Access to the house is via the upper floor, with a large hall that houses the stairwell and delimits the two modules of the villa. The 3 bedrooms of this villa are located on this floor. In one wing is the master bedroom, spacious and bright, with a private terrace and a spectacular en-suite bathroom. The other wing houses the other two bedrooms, both with en-suite bathrooms and a large terrace. On the ground floor is the day time area, a large open kitchen with an impressive island, with a breakfast bench, open view to the porc...