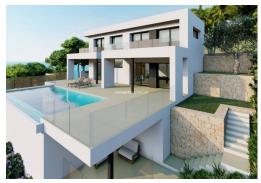

## 2.120.000€

+ INFO

PRICE:

NEW BUILD LUXURY VILLA IN CUMBRE DEL SOL To relax and get away from it all, surrounded by incredible sea views; it is possible in this exclusive villa located in the Residential Resort Cumbre del Sol. New Build Luxury villa is distributed over several floors, in open and comfortable spaces, where the interior/exterior limits are crossed and blurred. A project with light colors, wood and lots of natural light from outside. Access to the house is via the upper floor, with a large hall that houses the stairwell and delimits the two modules of the villa. The 3 bedrooms of this villa are located on this floor. In one wing is the master bedroom, spacious and bright, with a private terrace and a spectacular en-suite bathroom. The other wing houses the other two bedrooms, both with en-suite bathrooms and a large terrace. On the ground floor is the day time area, a large open kitchen with an impressive island, with a breakfast bench, open view to the porc...