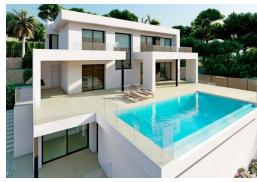

## 2.120.000€

+ INFO

PRICE:

NEW BUILD LUXURY VILLA IN CUMBRE DEL SOL To relax and get away from it all, surrounded by incredible sea views; it is possible in this exclusive villa located in the Residential Resort Cumbre del Sol. New Build Luxury villa is distributed over several floors, in open and comfortable spaces, where the interior/exterior limits are crossed and blurred. A project with light colors, wood and lots of natural light from outside. Access to the house is via the upper floor, with a large hall that houses the stairwell and delimits the two modules of the villa. The 3 bedrooms of this villa are located on this floor. In one wing is the master bedroom, spacious and bright, with a private terrace and a spectacular en-suite bathroom. The other wing houses the other two bedrooms, both with en-suite bathrooms and a large terrace. On the ground floor is the day time area, a large open kitchen with an impressive island, with a breakfast bench, open view to the porc...