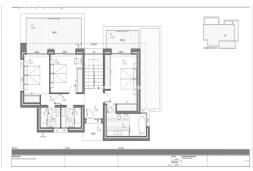

## 2.120.000€

+ INFO

PRICE:

NEW BUILD LUXURY VILLA IN CUMBRE DEL SOL To relax and get away from it all, surrounded by incredible sea views; it is possible in this exclusive villa located in the Residential Resort Cumbre del Sol. New Build Luxury villa is distributed over several floors, in open and comfortable spaces, where the interior/exterior limits are crossed and blurred. A project with light colors, wood and lots of natural light from outside. Access to the house is via the upper floor, with a large hall that houses the stairwell and delimits the two modules of the villa. The 3 bedrooms of this villa are located on this floor. In one wing is the master bedroom, spacious and bright, with a private terrace and a spectacular en-suite bathroom. The other wing houses the other two bedrooms, both with en-suite bathrooms and a large terrace. On the ground floor is the day time area, a large open kitchen with an impressive island, with a breakfast bench, open view to the porc...