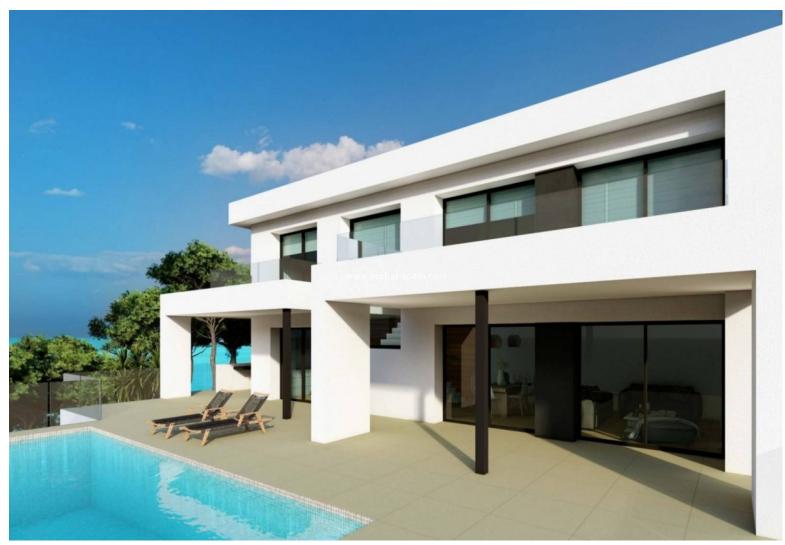

## 2.120.000€

+ INFO

PRICE:

NEW BUILD LUXURY VILLA IN CUMBRE DEL SOL To relax and get away from it all, surrounded by incredible sea views; it is possible in this exclusive villa located in the Residential Resort Cumbre del Sol. New Build Luxury villa is distributed over several floors, in open and comfortable spaces, where the interior/exterior limits are crossed and blurred. A project with light colors, wood and lots of natural light from outside. Access to the house is via the upper floor, with a large hall that houses the stairwell and delimits the two modules of the villa. The 3 bedrooms of this villa are located on this floor. In one wing is the master bedroom, spacious and bright, with a private terrace and a spectacular en-suite bathroom. The other wing houses the other two bedrooms, both with en-suite bathrooms and a large terrace. On the ground floor is the day time area, a large open kitchen with an impressive island, with a breakfast bench, open view to the porc...