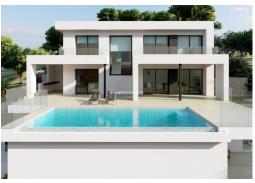

## 2.120.000€

+ INFO

PRICE:

NEW BUILD LUXURY VILLA IN CUMBRE DEL SOL To relax and get away from it all, surrounded by incredible sea views; it is possible in this exclusive villa located in the Residential Resort Cumbre del Sol. New Build Luxury villa is distributed over several floors, in open and comfortable spaces, where the interior/exterior limits are crossed and blurred. A project with light colors, wood and lots of natural light from outside. Access to the house is via the upper floor, with a large hall that houses the stairwell and delimits the two modules of the villa. The 3 bedrooms of this villa are located on this floor. In one wing is the master bedroom, spacious and bright, with a private terrace and a spectacular en-suite bathroom. The other wing houses the other two bedrooms, both with en-suite bathrooms and a large terrace. On the ground floor is the day time area, a large open kitchen with an impressive island, with a breakfast bench, open view to the porc...