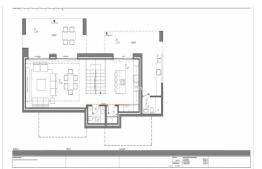

## 2.120.000€

+ INFO

PRICE:

NEW BUILD LUXURY VILLA IN CUMBRE DEL SOL To relax and get away from it all, surrounded by incredible sea views; it is possible in this exclusive villa located in the Residential Resort Cumbre del Sol. New Build Luxury villa is distributed over several floors, in open and comfortable spaces, where the interior/exterior limits are crossed and blurred. A project with light colors, wood and lots of natural light from outside. Access to the house is via the upper floor, with a large hall that houses the stairwell and delimits the two modules of the villa. The 3 bedrooms of this villa are located on this floor. In one wing is the master bedroom, spacious and bright, with a private terrace and a spectacular en-suite bathroom. The other wing houses the other two bedrooms, both with en-suite bathrooms and a large terrace. On the ground floor is the day time area, a large open kitchen with an impressive island, with a breakfast bench, open view to the porc...