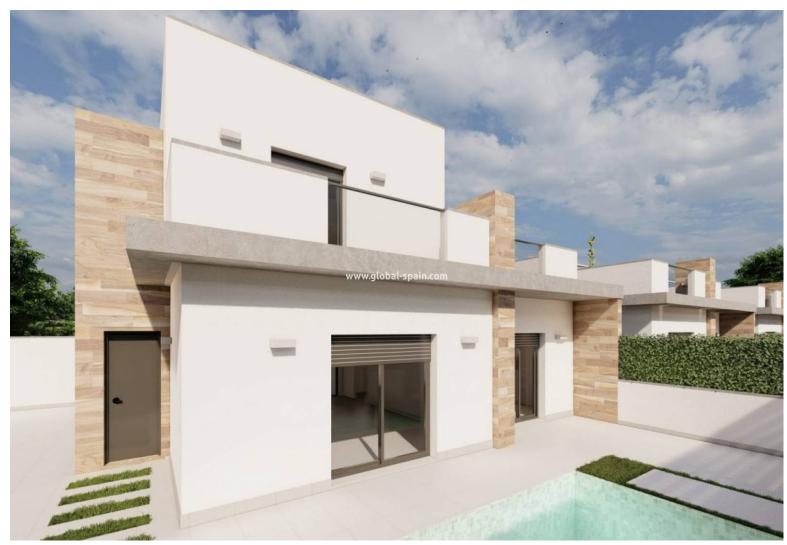

## 368.500€

PRICE:

+ INFO

NEW BUILD SEMI-DETACHED VILLAS IN ROLDAN New Build luxury complex of one or two levels semi-detached villas in Roldan. You have an option of semi-datached villas with 2 bedrooms, 2 bathrooms build over one floor with solarium or with 3 bedrooms, 3 bathrooms build over two floors with lalrge terrace. On the top floor, on the terrace or solarium you will have a summer kitchen that allows you to enjoy all hours of sunshine, every day of the year. All villas has private garden with with pool and parking space. Designed with a contemporary style and open planned concept, comprising a fully-fitted kitchen and lounge-dining room. The development is located in Roldán (Murcia), within a gated and security control resort. Is near the beach, surrounded by services, parks, sports facilities and several Golf Courses. The property will meet the highest standards and will be equipped with: Private swimming pool preinstalled for heating system and with solar sh...