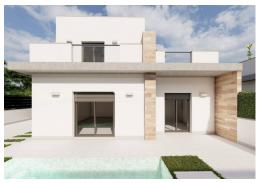

## 368.500€

PRICE:

+ INFO

NEW BUILD SEMI-DETACHED VILLAS IN ROLDAN New Build luxury complex of one or two levels semi-detached villas in Roldan. You have an option of semi-datached villas with 2 bedrooms, 2 bathrooms build over one floor with solarium or with 3 bedrooms, 3 bathrooms build over two floors with lalrge terrace. On the top floor, on the terrace or solarium you will have a summer kitchen that allows you to enjoy all hours of sunshine, every day of the year. All villas has private garden with with pool and parking space. Designed with a contemporary style and open planned concept, comprising a fully-fitted kitchen and lounge-dining room. The development is located in Roldán (Murcia), within a gated and security control resort. Is near the beach, surrounded by services, parks, sports facilities and several Golf Courses. The property will meet the highest standards and will be equipped with: Private swimming pool preinstalled for heating system and with solar sh...