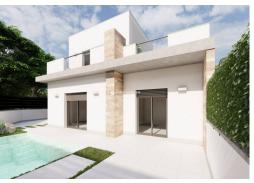

## 368.500€

PRICE:

+ INFO

NEW BUILD SEMI-DETACHED VILLAS IN ROLDAN New Build luxury complex of one or two levels semi-detached villas in Roldan. You have an option of semi-datached villas with 2 bedrooms, 2 bathrooms build over one floor with solarium or with 3 bedrooms, 3 bathrooms build over two floors with lalrge terrace. On the top floor, on the terrace or solarium you will have a summer kitchen that allows you to enjoy all hours of sunshine, every day of the year. All villas has private garden with with pool and parking space. Designed with a contemporary style and open planned concept, comprising a fully-fitted kitchen and lounge-dining room. The development is located in Roldán (Murcia), within a gated and security control resort. Is near the beach, surrounded by services, parks, sports facilities and several Golf Courses. The property will meet the highest standards and will be equipped with: Private swimming pool preinstalled for heating system and with solar sh...