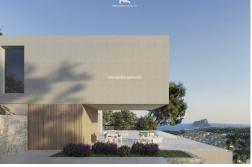

PRICE: 2.595.000€

REF. PS-78487 New Build · Villa · Benissa

4 BATHROOMS

548M<sup>2</sup>

EMAIL: info@global-spain.com PHONE: +34 623 220 132 WHATSAPP: +34 681 955 283

www.global-spain.com

NEW BUILD LUXURY VILLA IN BENISSA New Build Luxury villa in Benissa with VIEWS TO THE SEA and the Peñón de Ifach. This villa, with exposed panelled concrete finishes, has 4 floors that are connected with an elevator and an internal staircase. The ground floor has a large open living-dining-kitchen area and guest toilet. The kitchen is fully equipped and has a cooking island. Sliding doors at ceiling height give direct access to a spacious terrace and pool. The upper floor contains two bedrooms with en-suite bathrooms and a terrace. The property has 2 basements. The basement number 1 has another two bedrooms, each with its own bathroom and a laundry room. The basement number 2 houses the gym, the cellar and a garage with capacity for 4 cars. The house has air conditioning (with ducts) and central heating with heat pump. It has an automatic entrance door with a separate pedestrian entrance and an intercom. On the same level as the main house is t...