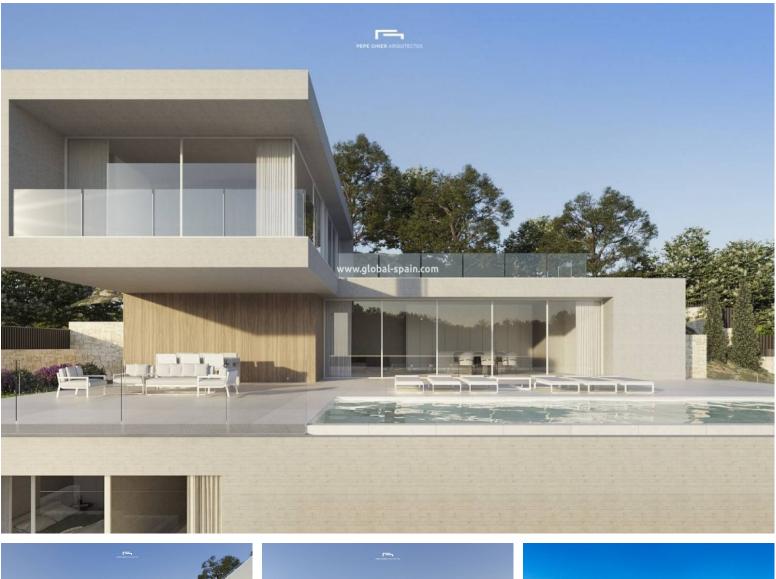

PRICE: 2.595.000€

REF. PS-78487 New Build · Villa · Benissa

4 BATHROOMS

548M<sup>2</sup>

EMAIL: info@global-spain.com PHONE: +34 623 220 132 WHATSAPP: +34 681 955 283

www.global-spain.com

NEW BUILD LUXURY VILLA IN BENISSA New Build Luxury villa in Benissa with VIEWS TO THE SEA and the Peñón de Ifach. This villa, with exposed panelled concrete finishes, has 4 floors that are connected with an elevator and an internal staircase. The ground floor has a large open living-dining-kitchen area and guest toilet. The kitchen is fully equipped and has a cooking island. Sliding doors at ceiling height give direct access to a spacious terrace and pool. The upper floor contains two bedrooms with en-suite bathrooms and a terrace. The property has 2 basements. The basement number 1 has another two bedrooms, each with its own bathroom and a laundry room. The basement number 2 houses the gym, the cellar and a garage with capacity for 4 cars. The house has air conditioning (with ducts) and central heating with heat pump. It has an automatic entrance door with a separate pedestrian entrance and an intercom. On the same level as the main house is t...