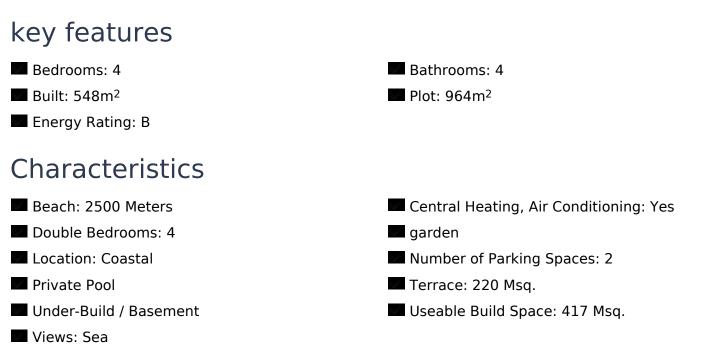

PRICE: 2.595.000€

REF. PS-78487 New Build · Villa · Benissa

4 BATHROOMS

548M<sup>2</sup>

EMAIL: info@global-spain.com PHONE: +34 623 220 132 WHATSAPP: +34 681 955 283

www.global-spain.com

NEW BUILD LUXURY VILLA IN BENISSA New Build Luxury villa in Benissa with VIEWS TO THE SEA and the Peñón de Ifach. This villa, with exposed panelled concrete finishes, has 4 floors that are connected with an elevator and an internal staircase. The ground floor has a large open living-dining-kitchen area and guest toilet. The kitchen is fully equipped and has a cooking island. Sliding doors at ceiling height give direct access to a spacious terrace and pool. The upper floor contains two bedrooms with en-suite bathrooms and a terrace. The property has 2 basements. The basement number 1 has another two bedrooms, each with its own bathroom and a laundry room. The basement number 2 houses the gym, the cellar and a garage with capacity for 4 cars. The house has air conditioning (with ducts) and central heating with heat pump. It has an automatic entrance door with a separate pedestrian entrance and an intercom. On the same level as the main house is t...