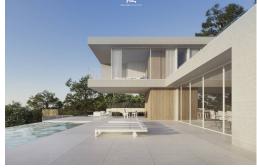

PRICE: 2.595.000€

REF. PS-78487 New Build · Villa · Benissa

4 BATHROOMS

548M<sup>2</sup>

EMAIL: info@global-spain.com PHONE: +34 623 220 132 WHATSAPP: +34 681 955 283

www.global-spain.com

NEW BUILD LUXURY VILLA IN BENISSA New Build Luxury villa in Benissa with VIEWS TO THE SEA and the Peñón de Ifach. This villa, with exposed panelled concrete finishes, has 4 floors that are connected with an elevator and an internal staircase. The ground floor has a large open living-dining-kitchen area and guest toilet. The kitchen is fully equipped and has a cooking island. Sliding doors at ceiling height give direct access to a spacious terrace and pool. The upper floor contains two bedrooms with en-suite bathrooms and a terrace. The property has 2 basements. The basement number 1 has another two bedrooms, each with its own bathroom and a laundry room. The basement number 2 houses the gym, the cellar and a garage with capacity for 4 cars. The house has air conditioning (with ducts) and central heating with heat pump. It has an automatic entrance door with a separate pedestrian entrance and an intercom. On the same level as the main house is t...