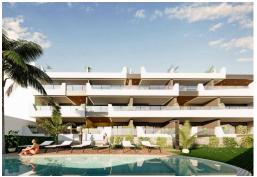

## REF. PS-97066 New Build · Other · Benijofar

PRICE: **273.000€** 

+ INFO

NEW BUILD PENTHOUSES IN BENIJOFAR New Build residential in the quiet area of Benijofar . Residential made up of 15 homes, 5 per floor, with 2 or 3 bedrooms and 2 bathrooms. The penthouses also have a large private solarium from 75.00 square meters with a toilet and pre-installation for a kitchen, where you can enjoy the beautiful summer sunsets. In addition, the residential has a large green area with a swimming pool for all owners, as well as parking and storage. Benijofar it is a lovely village with a charming church and all services such as supermarkets, pharmacies, banks, restaurants and natural park located very close to the villas. There are several golf courses close by as well as water parks in nearby Rojales and Torrevieja. The best beaches of Guardamar are only 10 minutes away by car with more than 11 km of white sand dunes and crystal clear waters. Benijófar located a few minutes from the N-332 and AP-7. Just 30 minutes from Alicante ...

## Characteristics

Air Conditioning: Pre-Installed

Communal pool

Elevator/Lift

Location: Coastal, Urbanisation

Near Golf / Golf Resort Property

Near Trees

Solarium: Yes