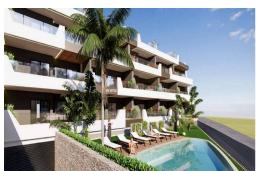

## REF. PS-97066 New Build · Other · Benijofar

PRICE: **273.000€** 

+ INFO

NEW BUILD PENTHOUSES IN BENIJOFAR New Build residential in the quiet area of Benijofar . Residential made up of 15 homes, 5 per floor, with 2 or 3 bedrooms and 2 bathrooms. The penthouses also have a large private solarium from 75.00 square meters with a toilet and pre-installation for a kitchen, where you can enjoy the beautiful summer sunsets. In addition, the residential has a large green area with a swimming pool for all owners, as well as parking and storage. Benijofar it is a lovely village with a charming church and all services such as supermarkets, pharmacies, banks, restaurants and natural park located very close to the villas. There are several golf courses close by as well as water parks in nearby Rojales and Torrevieja. The best beaches of Guardamar are only 10 minutes away by car with more than 11 km of white sand dunes and crystal clear waters. Benijófar located a few minutes from the N-332 and AP-7. Just 30 minutes from Alicante ...

## Characteristics

Air Conditioning: Pre-Installed

Communal pool

Elevator/Lift

Location: Coastal, Urbanisation

Near Golf / Golf Resort Property

Near Trees

Solarium: Yes