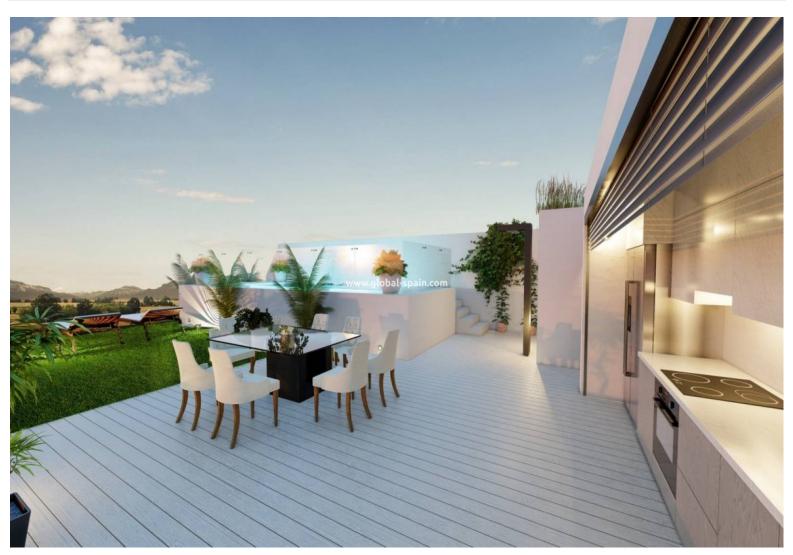

## REF. PS-97066 New Build · Other · Benijofar

PRICE: **273.000€** 

+ INFO

NEW BUILD PENTHOUSES IN BENIJOFAR New Build residential in the quiet area of Benijofar . Residential made up of 15 homes, 5 per floor, with 2 or 3 bedrooms and 2 bathrooms. The penthouses also have a large private solarium from 75.00 square meters with a toilet and pre-installation for a kitchen, where you can enjoy the beautiful summer sunsets. In addition, the residential has a large green area with a swimming pool for all owners, as well as parking and storage. Benijofar it is a lovely village with a charming church and all services such as supermarkets, pharmacies, banks, restaurants and natural park located very close to the villas. There are several golf courses close by as well as water parks in nearby Rojales and Torrevieja. The best beaches of Guardamar are only 10 minutes away by car with more than 11 km of white sand dunes and crystal clear waters. Benijófar located a few minutes from the N-332 and AP-7. Just 30 minutes from Alicante ...

## Characteristics

Air Conditioning: Pre-Installed

Communal pool

Elevator/Lift

Location: Coastal, Urbanisation

Near Golf / Golf Resort Property

Near Trees

Solarium: Yes

Useable Build Space: 52 Msq.

Beach: 9000 Meters

Double Bedrooms: 2

Gated

Near Commercial Center

Near Schools

Number of Parking Spaces: 1

Terrace: 33 Msq.