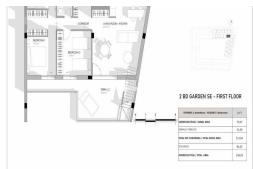

## key features

Bedrooms: 2

Built: 106m<sup>2</sup>

## Characteristics

Air Conditioning: Pre-Installed

Communal pool

Gated

Near bus route

Number of Parking Spaces: 1

Solarium: Yes

Useable Build Space: 80 Msq.

Bathrooms: 2

Energy Rating: B

Beach: 250 Meters

Double Bedrooms: 2

Location: Coastal, Urbanisation

Near Schools

PHONE: +34 623 220 132

WHATSAPP: +34 681 955 283

Parking - Space

Terrace: 77 Msq.