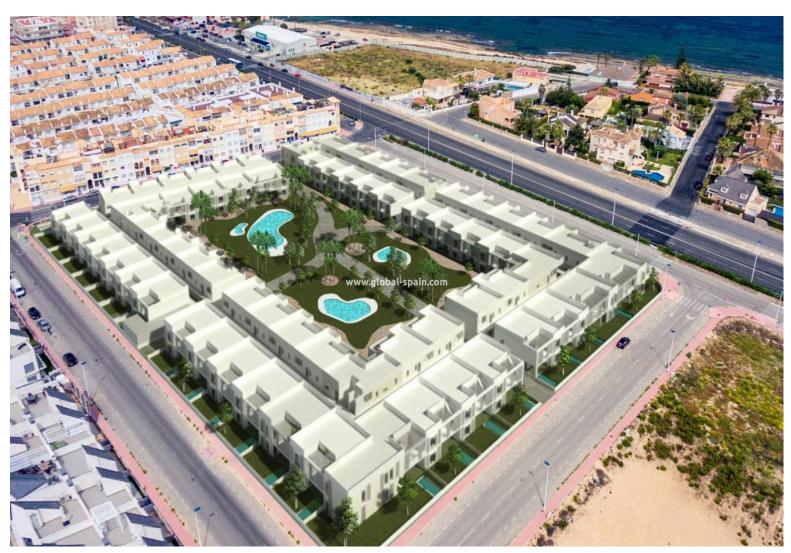

REF. PS-88034 New Build · House · Torrevieja

365.000€

PRICE:

+ INFO

DESIGN BUNGALOW BY THE SEA Residential in a newly developed area just 250m from the sea. Excellent location very close to the urban center of Torrevieja and surrounded by services, shops and restaurants. The Torrevieja General Hospital and the marina are also nearby. Excellent residential with a beautiful garden, swimming pool and fitness area. Enjoy this complete, modern, and charming bungalow with a minimalist design.

## Characteristics

Air Conditioning: Pre-Installed

Communal pool

Gated

Near bus route

Number of Parking Spaces: 1

Solarium: Yes

Useable Build Space: 80 Msq.