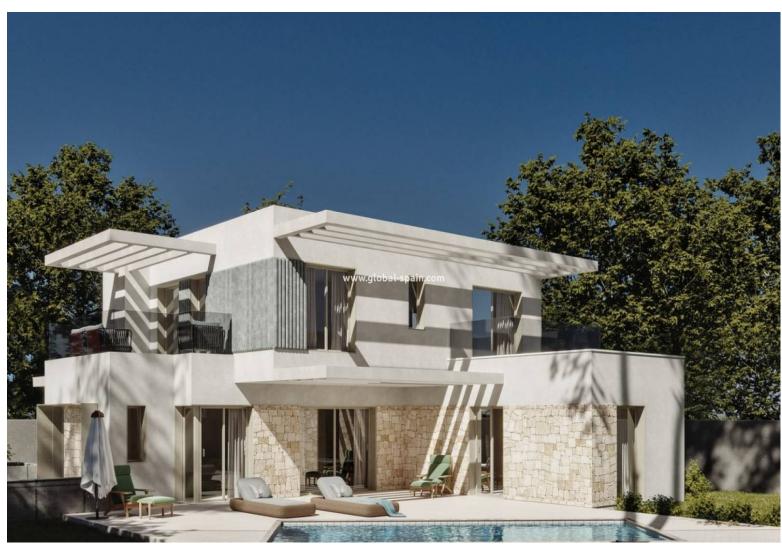

## PRICE: **950.000€**

+ INFO

NEW BUILD VILLAS IN FINESTRAT New Build residential of 30 independent villas of avant-garde design in Sierra Cortina, Finestrat, in the heart of the Costa Blanca, a luxury development where you can enjoy a unique environment of tranquillity. Villas build over 2 floors, has 3 bedrooms, 3 bathrooms, guest toilet, open plan kitchen with lounge, build-in wardrobes, terraces, private garden with the pool and basement with the garage Residential located in the Sierra Cortina resort complex, next to two golf courses, theme parks, a large shopping centre and a few minutes from the beaches of Benidorm. Finestrat located in the Marina Baixa region of the Costa Blanca, close to neighbouring Benidorm and about 40 kilometres from the city of Alicante and the international airport. The village is situated on the mountainside of Puig Campana and offers beautiful views of the mountains, the coast and the Mediterranean Sea.

## key features

Bedrooms: 3

Built: 262m<sup>2</sup>

Energy Rating: B

Bathrooms: 3

Plot: 545m<sup>2</sup>

## Characteristics

Air Conditioning: Pre-Installed

Double Bedrooms: 3

Gated

Near bus route

Near Golf / Golf Resort Property

Number of Parking Spaces: 1

Solarium: Yes

Under-Build / Basement

Beach: 3000 Meters

garden

Location: Coastal, Mountain

Near Commercial Center

Near Schools

Private Pool

Terrace: 50 Msg.

Useable Build Space: 222 Msq.