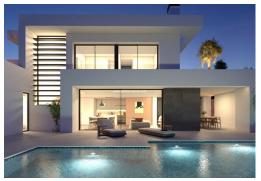

# PRICE: 1.745.000€

+ INFO

NEW BUILD VILLA WITH THE SEA VIEWS IN CUMBRE DEL SOL New Build luxury villa with private pool and sea views in the Residential Resort Cumbre del Sol, in Benitachell, on the Costa Blanca North, between Alicante and Valencia city. A modern design and an elegant and bright layout are the keys to this villa with 3 bedrooms, all with en-suite bathrooms, with the master bedroom also having a large dressing room. The ground floor of this property allows us to extend it to 4 bedrooms. The main floor is characterised by open-plan spaces, where the kitchen and living-dining room are joined together and open onto the main terrace with a beautiful private infinity pool and the porch. Its layout and design have been conceived to make the most of the sea views, both from the bedrooms and from the living-dining room. At the same time, special attention has been paid to privacy, incorporating a vertical wall that not only provides privacy to the main terrace, bu...