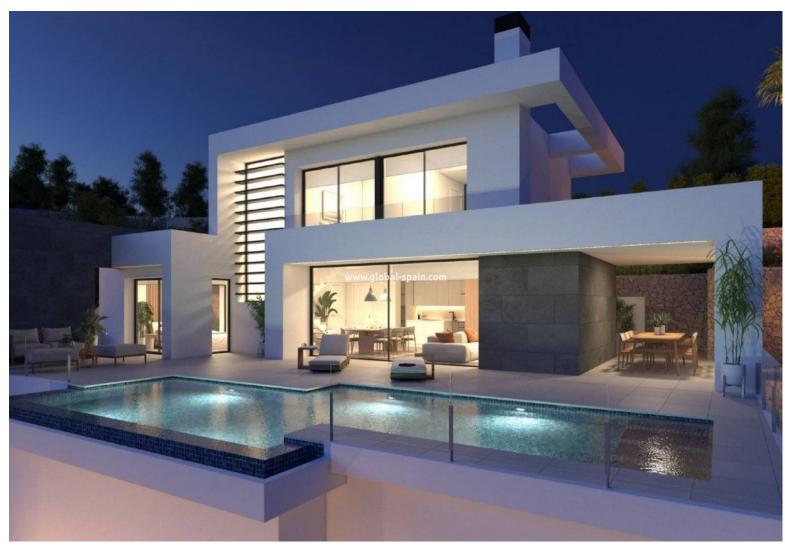

# PRICE: 1.745.000€

+ INFO

NEW BUILD VILLA WITH THE SEA VIEWS IN CUMBRE DEL SOL New Build luxury villa with private pool and sea views in the Residential Resort Cumbre del Sol, in Benitachell, on the Costa Blanca North, between Alicante and Valencia city. A modern design and an elegant and bright layout are the keys to this villa with 3 bedrooms, all with en-suite bathrooms, with the master bedroom also having a large dressing room. The ground floor of this property allows us to extend it to 4 bedrooms. The main floor is characterised by open-plan spaces, where the kitchen and living-dining room are joined together and open onto the main terrace with a beautiful private infinity pool and the porch. Its layout and design have been conceived to make the most of the sea views, both from the bedrooms and from the living-dining room. At the same time, special attention has been paid to privacy, incorporating a vertical wall that not only provides privacy to the main terrace, bu...