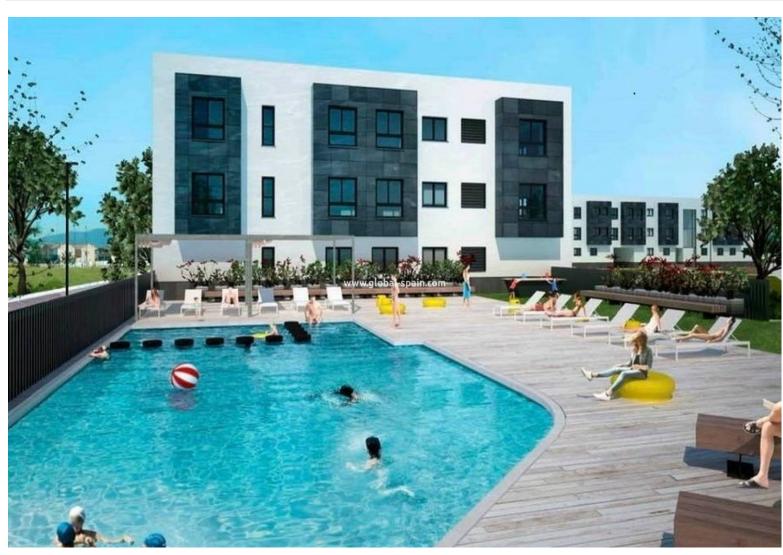

## 174.000€

PRICE:

+ INFO

NEW BUILD APARTMENTS IN TORRE-PACHECO New build residential complex of apartments in Torre Pacheco (Murcia) in the heart of Costa Cálida. The first phase has 22 apartments with 2 and 3 bedrooms. Complex has a communal pool and all the apartments have a private solarium, an underground garage and a storage room. The building has 3 floors, there are 6 apartments on the ground floor and 8 apartments on the first and second floors. All the comforts are at your fingertips. There are supermarkets, pharmacies, banks, schools, bars, restaurants, the beach and the airport are just a few minutes away. There is also a golf club in town very close to the apartments and there are several golf courses within a 10-25 minute drive from the apartments. The AP-7 highway is also close by and the N-332 is also very easy to access, so you can easily travel to other regions such as Pilar de la Horadada, San Pedro del Pinatar, Orihuela Costa, Torrevieja, Alicante, e...

## Characteristics

Air Conditioning: Pre-Installed

Communal pool

Elevator/Lift

Key ready

Near bus route

Near Golf / Golf Resort Property

Near Train Station

Solarium: Yes

Beach: 11000 Meters

Double Bedrooms: 3

Gated

Location: Coastal, Urbanisation

Near Commercial Center

Near Schools

Number of Parking Spaces: 1