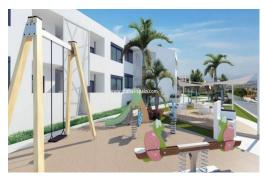

## PRICE: **270.000€**

RESIDENTIAL WITH SEA VIEWS IN SANTA POLA !!! Residential complex consisting of 2 and 3 bedroom apartments, ground floors with a garden, intermediate floors with large terraces and attic floors with a private solarium. Also semi-detached with garden and solarium. INCLUDES: GARAGE [amp;] APPLIANCES, Installation of Air Conditioning by Aerothermal, Radiant Floor, Electric blinds. The residential has a barbecue area, children's games, gym, two swimming pools, jacuzzi, bicycle parking, chill out area and magnificent views of the Mediterranean and Carabasi beach. Unique ENVIRONMENT next to the natural setting of Clot de Galvany, surrounded by blue flag beaches, a great variety of water sports, the possibility of enjoying paragliding, paramotoring, trekking routes, hiking and a fabulous promenade with spectacular views of the Mediterranean Sea . RECEIVING all the services in the area such as supermarkets, banks, restaurants and close to the main urban c...

Near Commercial Center

Beach: 1100 Meters

Double Bedrooms: 2

Games room

Gym

Jacuzzi

Location: Coastal, Urbanisation

Near Childrens Parks