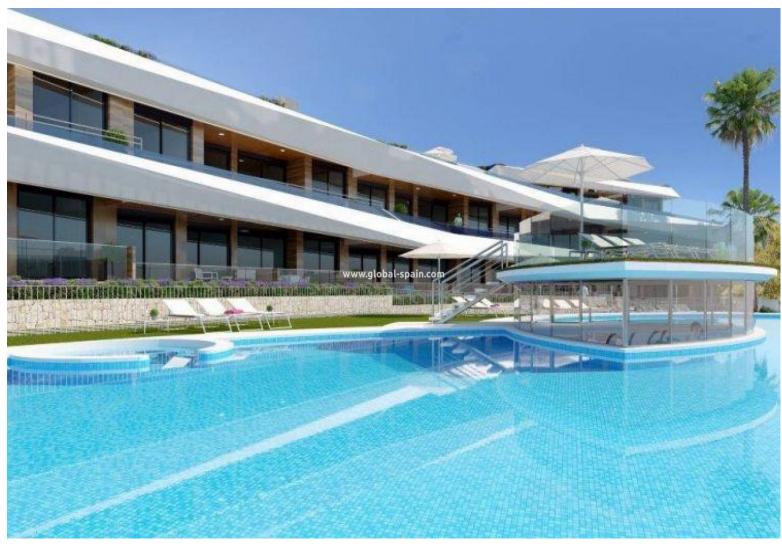

## PRICE: **270.000€**

RESIDENTIAL WITH SEA VIEWS IN SANTA POLA !!! Residential complex consisting of 2 and 3 bedroom apartments, ground floors with a garden, intermediate floors with large terraces and attic floors with a private solarium. Also semi-detached with garden and solarium. INCLUDES: GARAGE [amp;] APPLIANCES, Installation of Air Conditioning by Aerothermal, Radiant Floor, Electric blinds. The residential has a barbecue area, children's games, gym, two swimming pools, jacuzzi, bicycle parking, chill out area and magnificent views of the Mediterranean and Carabasi beach. Unique ENVIRONMENT next to the natural setting of Clot de Galvany, surrounded by blue flag beaches, a great variety of water sports, the possibility of enjoying paragliding, paramotoring, trekking routes, hiking and a fabulous promenade with spectacular views of the Mediterranean Sea . RECEIVING all the services in the area such as supermarkets, banks, restaurants and close to the main urban c...

### Characteristics

**BBQ** 

Communal pool

Elevator/Lift

Gated

Heating: Yes, Air Conditioning: Yes

Key ready

Near bus route

Near Commercial Center

Beach: 1100 Meters

Double Bedrooms: 2

Games room

Gym

Jacuzzi

Location: Coastal, Urbanisation

Near Childrens Parks