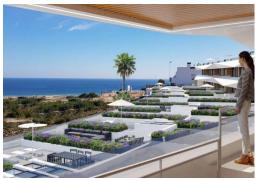

## PRICE: **270.000€**

RESIDENTIAL WITH SEA VIEWS IN SANTA POLA !!! Residential complex consisting of 2 and 3 bedroom apartments, ground floors with a garden, intermediate floors with large terraces and attic floors with a private solarium. Also semi-detached with garden and solarium. INCLUDES: GARAGE [amp;] APPLIANCES, Installation of Air Conditioning by Aerothermal, Radiant Floor, Electric blinds. The residential has a barbecue area, children's games, gym, two swimming pools, jacuzzi, bicycle parking, chill out area and magnificent views of the Mediterranean and Carabasi beach. Unique ENVIRONMENT next to the natural setting of Clot de Galvany, surrounded by blue flag beaches, a great variety of water sports, the possibility of enjoying paragliding, paramotoring, trekking routes, hiking and a fabulous promenade with spectacular views of the Mediterranean Sea . RECEIVING all the services in the area such as supermarkets, banks, restaurants and close to the main urban c...