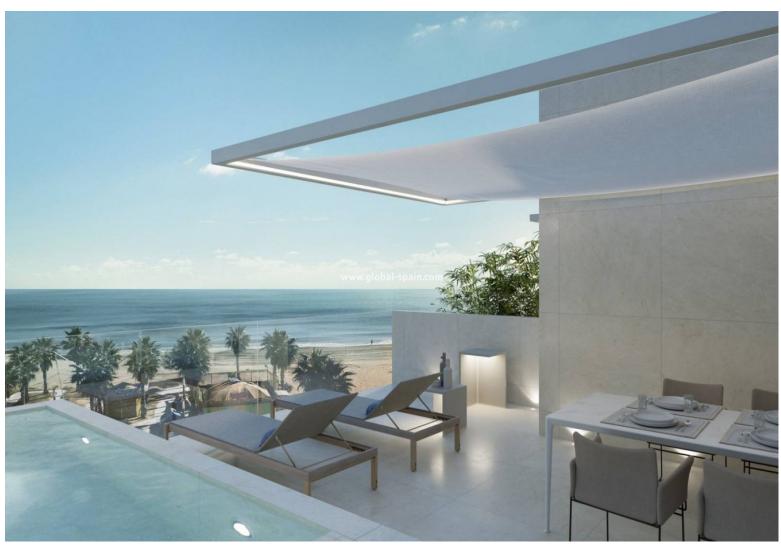

## 970.000€

PRICE:

+ INFO

NEW BUILD PENTHOUSES IN LA MATA new Build apartments in La Mata, Torrevieja. New Build project consists of 12 apartments and 2 penthouses - all with large terraces, two commercial premises on the ground floor and 11 underground parking spaces. The project also includes a large shared roof terrace with a jacuzzi and west-facing views of the natural salt lake. Apartments with 3 bedrooms and 2 bathrooms, open plan kitchen with the lounge area, fitted wardrobes and have direct views of the town square, the beach, and the sea. The penthouse apartments also have direct access to their own private roof terrace of 80 m2, with panoramic views. You can choose whether you would like to purchase one of the 11 parking spaces in the basement parking. La Mata located near Spanish town Torrevieja in the province of Alicante, on the Costa Blanca. It is known for its typically Mediterranean climate and coastline. It has boardwalks with resorts along its sandy beac...

Beach: 50 Meters

Elevator/Lift

Jacuzzi

Near Commercial Center

parking

Terrace: 99 Msq.

Views: Sea