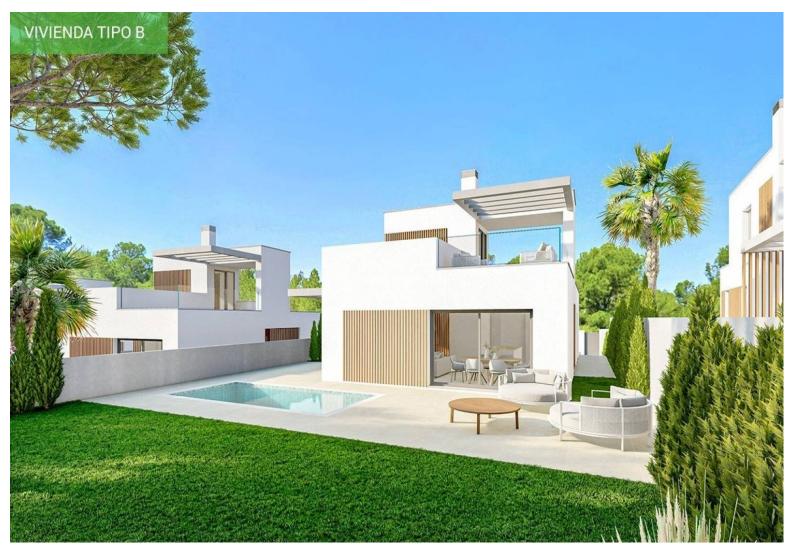

## 695.000€

PRICE:

+ INFO

NEW BUILD VILLAS IN FINESTRAT New Build residential of 9 villas in Finestrat, in Sierra Cortina – one of the best urbanizations on Costa Blanca. Residential consist of 4 different types of dwellings adopted from the needs of clients. Some of the models comes build over 1 or 2 floors, with underbuild, solarium. All villas has 3 bedrooms, 2 or 3 bathrooms, open plan kitchen with lounge, build-in wardrobes, air conditioning and aerothermal, equipped kitchen, private garden with pool and parking. Residential located in the Sierra Cortina resort complex, next to two golf courses, theme parks, a large shopping centre and a few minutes from the beaches of Benidorm. Finestrat located in the Marina Baixa region of the Costa Blanca, close to neighbouring Benidorm and about 40 kilometres from the city of Alicante and the international airport. The village is situated on the mountainside of Puig Campana and offers beautiful views of the mountains, the

### key features

Bedrooms: 3

Built: 230m<sup>2</sup>

Energy Rating: B

Bathrooms: 2

Plot: 409m<sup>2</sup>

### Characteristics

Air Conditioning: Yes

Double Bedrooms: 3

Gated

Near Commercial Center

Near Schools

Private Pool

Terrace: 25 Msq.

Useable Build Space: 192 Msq.

Beach: 2500 Meters

garden

Location: Coastal, Mountain

Near Golf / Golf Resort Property

Number of Parking Spaces: 2

Solarium: Yes

Under-Build / Basement