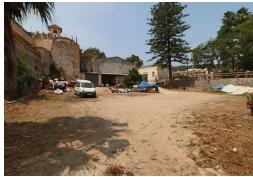

## PRICE: **550.000€**

The plot of 1258m2 on a flat plot also includes 3-5 parking spaces and a large outbuilding. The building currently consists of 3 separate units, which can be used individually or rented out. The location of the property is optimal and quiet, just behind the church of Capdella. Walking distance to the picturesque center with small shops, restaurants and bus station. About 15 minutes to the motorway junction.

## key features

Built: 226m<sup>2</sup>

Energy Rating: In process

Plot: 1.258m<sup>2</sup>