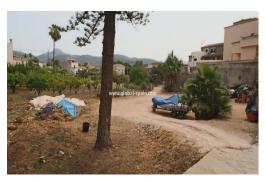

## PRICE: **550.000€**

The plot of 1258m2 on a flat plot also includes 3-5 parking spaces and a large outbuilding. The building currently consists of 3 separate units, which can be used individually or rented out. The location of the property is optimal and quiet, just behind the church of Capdella. Walking distance to the picturesque center with small shops, restaurants and bus station. About 15 minutes to the motorway junction.