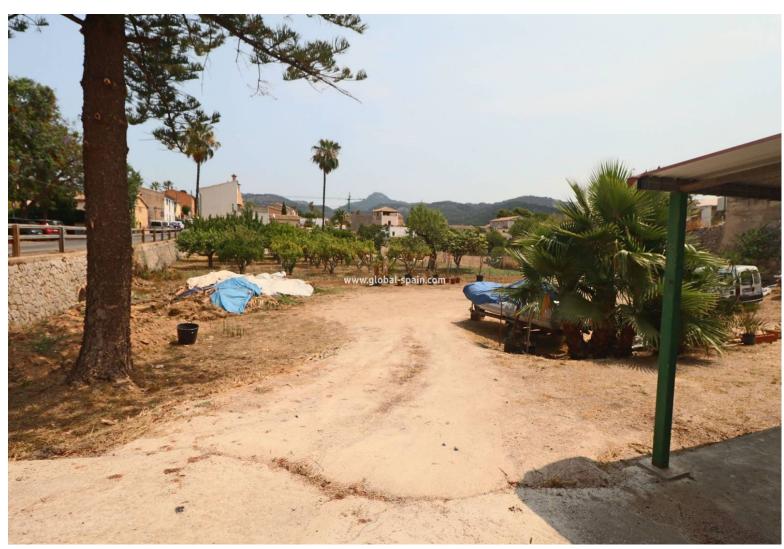

## PRICE: **550.000€**

The plot of 1258m2 on a flat plot also includes 3-5 parking spaces and a large outbuilding. The building currently consists of 3 separate units, which can be used individually or rented out. The location of the property is optimal and quiet, just behind the church of Capdella. Walking distance to the picturesque center with small shops, restaurants and bus station. About 15 minutes to the motorway junction.

## key features

Built: 226m<sup>2</sup>

Energy Rating: In process

Plot: 1.258m<sup>2</sup>