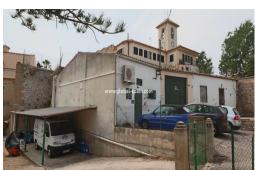

## PRICE: **550.000€**

The plot of 1258m2 on a flat plot also includes 3-5 parking spaces and a large outbuilding. The building currently consists of 3 separate units, which can be used individually or rented out. The location of the property is optimal and quiet, just behind the church of Capdella. Walking distance to the picturesque center with small shops, restaurants and bus station. About 15 minutes to the motorway junction.