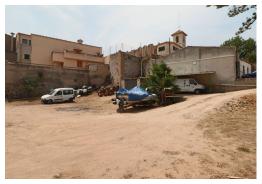

## PRICE: **550.000€**

The plot of 1258m2 on a flat plot also includes 3-5 parking spaces and a large outbuilding. The building currently consists of 3 separate units, which can be used individually or rented out. The location of the property is optimal and quiet, just behind the church of Capdella. Walking distance to the picturesque center with small shops, restaurants and bus station. About 15 minutes to the motorway junction.

## key features

Built: 226m<sup>2</sup>

Energy Rating: In process

Plot: 1.258m<sup>2</sup>