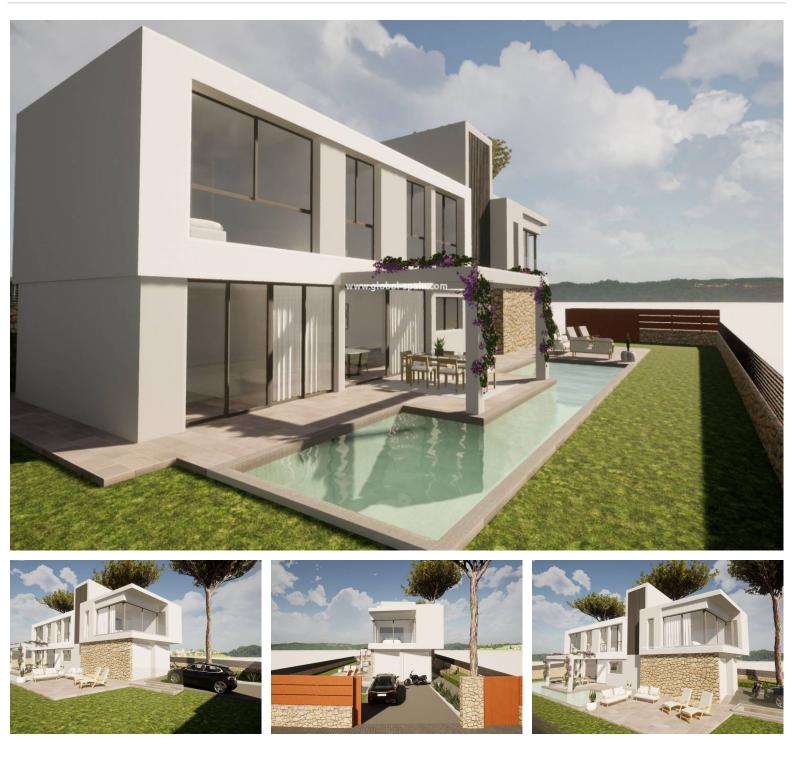

## REF. IPM-28076 New Build · House · Son Verí Nou

142M<sup>2</sup>

602M<sup>2</sup>

EMAIL: info@global-spain.com PHONE: +34 623 220 132 WHATSAPP: +34 681 955 283

www.global-spain.com

Introducing a remarkable house under construction in the prestigious neighborhood of Son Veri, Mallorca. Set against the backdrop of the azure Mediterranean Sea, this exquisite property promises to be the epitome of luxurious coastal living. With four spacious bedrooms, four stylish bathrooms, breathtaking sea views, and an attractive price of 2.100.000 euros, this home presents a unique opportunity to own a piece of paradise. Located in the highly sought-after neighborhood of Son Veri, this house is nestled in a tranquil and exclusive area renowned for its natural beauty. From the moment you set foot inside, you will be captivated by the expansive sea views that greet you at every turn. The design of this property embraces its idyllic location, seamlessly blending contemporary architecture with the surrounding natural landscape. Offering ample space and comfort, this house boasts four generously sized bedrooms. Each bedroom has been thoughtfu...