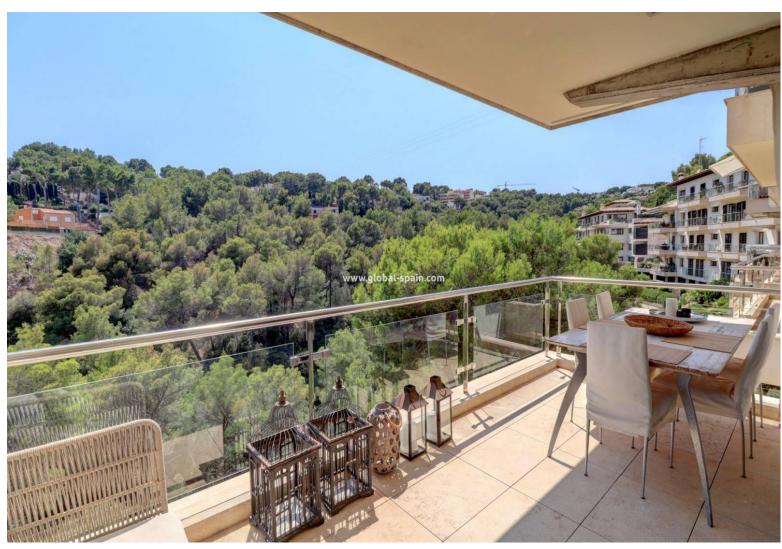

## 1.150.000€

PRICE:

Located opposite a protected green area in Cas Catala, a spacious 4 bedroom modern apartment with an open planned living area, spacious terrace with a seating and separate outdoor dining area. 3 of the bedrooms have a private bathroom en suite, there is also an additional guest bathroom with shower. The property also features a fully fitted kitchen with a dining area and pantry, as well as a separate laundry area. Including 2 parking spaces and a separate store room Cas Catala has for years been a very well established residential area located directly between Bendinat and Palma, with fast connections to both and only 20 minutes from Palma airport