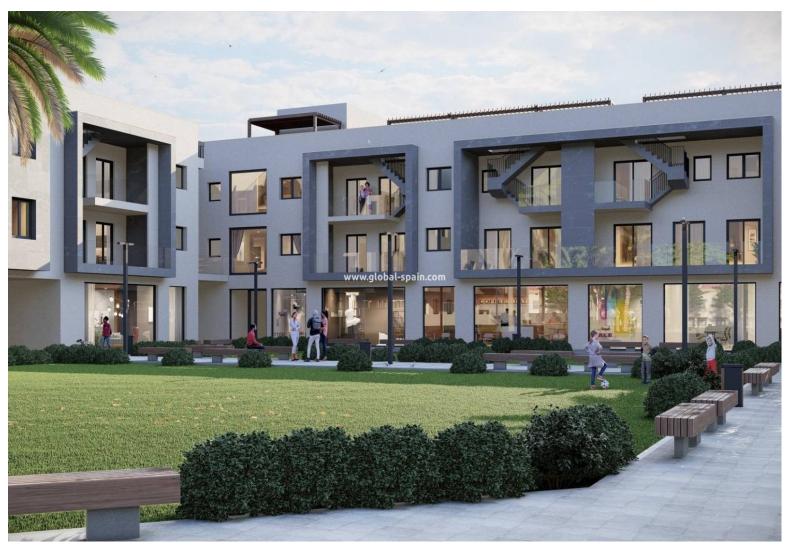

## 183.000€

PRICE:

+ INFO

NEW BUILD PENTHOUSES IN TORRE-PACHECO New Build residential complex of apartments in Torre Pacheco (Murcia) in the heart of Costa Cálida. The second phase has 25 apartments and penthouses with 2 and 3 bedrooms. Modern apartments with open plan kitchen with spacious and bright living-dining room with access to a large terrace. Modern penthouses has private solarium. An options underground parking space and storage room at an extra cost. Modern complex with communal swimming pool and garden areas. All the comforts are at your fingertips. There are supermarkets, pharmacies, banks, schools, bars, restaurants, the beach and the airport are just a few minutes away. There is also a golf club in town very close to the apartments and there are several golf courses within a 10-25 minute drive from the apartments. The AP-7 highway is also close by and the N-332 is also very easy to access, so you can easily travel to other regions such as Pilar de la Hora...