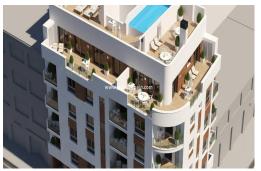

## REF. PS-98217 New Build · Apartment · Torrevieja

229.000€

PRICE:

NEW BUILD APARTMENTS IN TORREVIEJA New Build apartments and penthouses in Torrevieja. New Build residential of 17 exclusive 1 and 2 bedrooms, 1 and 2 bathrooms apartments and penthouses, with open plan kitchen and living area, large, fitted wardrobes, fully equipped bathrooms with underfloor heating. All motorised aluminium blinds. Armoured entrance door with security lock. Pre-installation of air conditioning and heating. New Build residential complex with modern design and high quality finishes has a beautiful communal solarium with swimming pool. Torrevieja is a Spanish town in the province of Alicante, on the Costa Blanca. It is known for its typically Mediterranean climate and coastline. It has boardwalks with resorts along its sandy beaches. The small Museum of the Sea and Salt houses exhibitions on the fishing and salt history of the city. In the interior, the Lagunas de La Mata-Torrevieja Natural Park has trails and two salty lagoons, on...