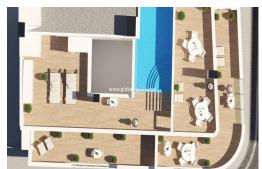

## REF. PS-98217 New Build · Apartment · Torrevieja

229.000€

PRICE:

NEW BUILD APARTMENTS IN TORREVIEJA New Build apartments and penthouses in Torrevieja. New Build residential of 17 exclusive 1 and 2 bedrooms, 1 and 2 bathrooms apartments and penthouses, with open plan kitchen and living area, large, fitted wardrobes, fully equipped bathrooms with underfloor heating. All motorised aluminium blinds. Armoured entrance door with security lock. Pre-installation of air conditioning and heating. New Build residential complex with modern design and high quality finishes has a beautiful communal solarium with swimming pool. Torrevieja is a Spanish town in the province of Alicante, on the Costa Blanca. It is known for its typically Mediterranean climate and coastline. It has boardwalks with resorts along its sandy beaches. The small Museum of the Sea and Salt houses exhibitions on the fishing and salt history of the city. In the interior, the Lagunas de La Mata-Torrevieja Natural Park has trails and two salty lagoons, on...

## Characteristics

Air Conditioning: Pre-Installed

Communal pool

Elevator/Lift

Location: Coastal

Near Commercial Center

Terrace: 10 Msq.

Beach: 700 Meters