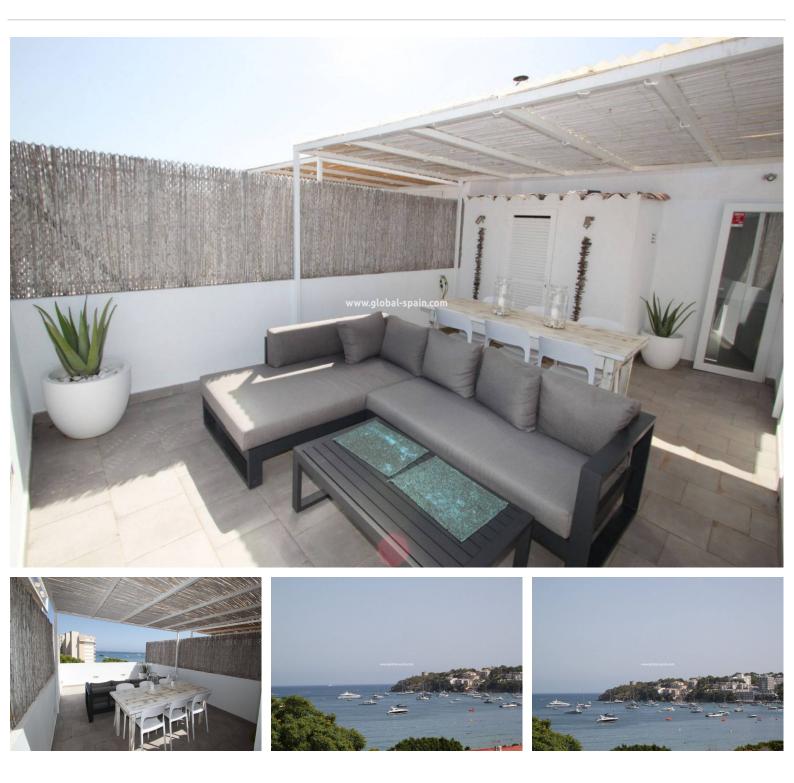

## Resale · Penthouse · Palmanova

MS

0M<sup>2</sup>

EMAIL: info@global-spain.com PHONE: +34 623 220 132 WHATSAPP: +34 681 9<u>55 283</u>

www.global-spain.com

Beautiful Palmanova Penthouse with fabulous sea views. Two terraces, one directly off the lounge and the other is a private roof terrace with kitchen area. The lounge is modern and bright, open plan design with fully fitted kitchen which leads onto the terrace. There are two double bedrooms and 2 bathrooms. The property has been completely refurbished and the owner has not spared the expense. Private parking also comes with this property. Truly first class apartment with style and is very modern. Located centrally in Palmanova with just a few steps to the beach. Palmanova is now probably one of the best locations on the island for dining out with many restaurants of different cuisines, a 10 minute drive will take you in to the capital City of Palma. For more information, or to arrange viewings please do not hesitate to contact us on 971 682916 or 680266752.