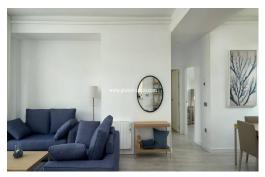

## 194.800€

PRICE:

NEW BUILD RESIDENTIAL COMPLEX IN VERA New Build residential of apartments in Vera just 400m from the huge Vera beach named "El Playazo". The typologies are ground floor with two private gardens, one in each orientation, which allows you to enjoy sun or shade whenever you want depending on the time of day or the season of the year. The first floors have terraces and the penthouses have large solariums. All the apartments have extra height ceilings (2.95 m) providing a great feeling of spaciousness. The kitchen comes fully furnished and equipped integrated with the living-dining area with a bar area. The doors and fitted wardrobes are lacquered in white and the floor is made of laminated wood. The hot-cold air conditioning and the hot water are generated by a state-of-the-art DAIKIN Aerothermal device, a technology that saves up to 70% of electricity consumption compared to traditional systems. All bathrooms come with a shower instead of a bathtub,...