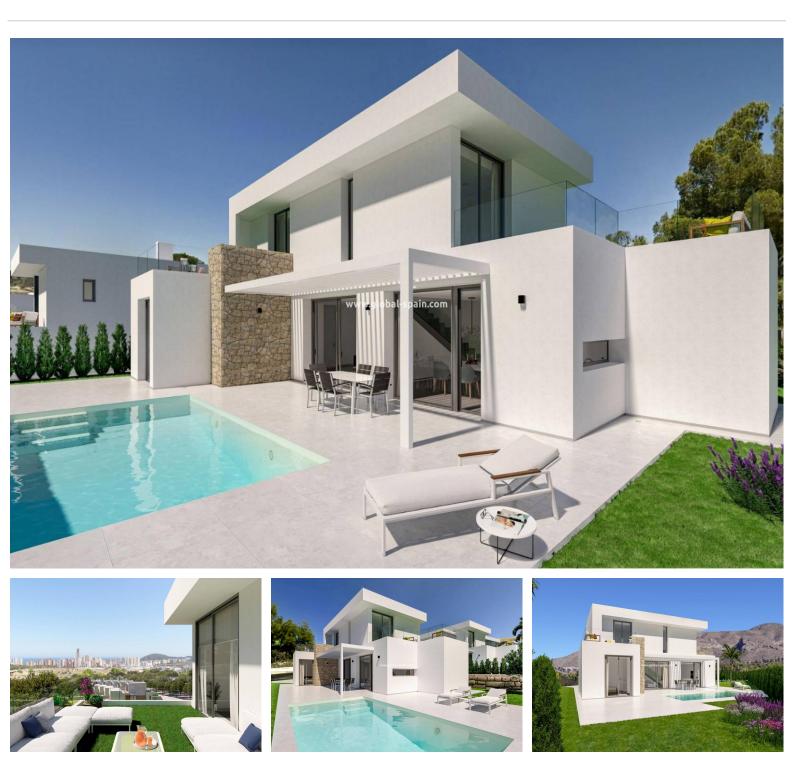

## REF. PS-19032 New Build · Villa · Finestrat

127M<sup>2</sup>

EMAIL: info@global-spain.com PHONE: +34 623 220 132 WHATSAPP: +34 681 9<u>55 283</u>

www.global-spain.com

PRICE: **795.000€** 

NEW BUILD VILLAS IN FINESTRAT WITH SEA VIEWS New Build Luxury villas in Sierra Cortina, Finestrat. Villas with 3 bedrooms and 3 bathrooms, open plan kitchen with lounge area, terrace with magnificent views over Benidorm, private garden with swimming pool and parking space. Villas build with top quality materials. Finestrat located in the Marina Baixa region of the Costa Blanca, close to neighbouring Benidorm and about 40 kilometres from the city of Alicante and the international airport. The village is situated on the mountainside of Puig Campana and offers beautiful views of the mountains, the coast and the Mediterranean Sea. Benidorm is just a five-minute drive from the properties and offers all the services you would need including shops, bars, restaurants, supermarkets, banks, pharmacies and several private international schools.