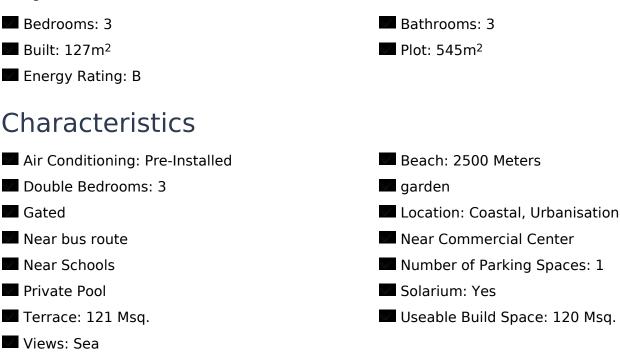

llas in Sierra Cortina, Finestrat. Villas with 3 bedrooms and 3 bathrooms, open plan kitchen with lounge area, terrace with magnificent views over Benidorm, private garden with swimming pool and parking space. Villas build with top quality materials. Finestrat located in the Marina Baixa region of the Costa Blanca, close to neighbouring Benidorm and about 40 kilometres from the city of Alicante and the international airport. The village is situated on the mountainside of Puig Campana and offers beautiful views of the mountains, the coast and the Mediterranean Sea. Benidorm is just a five-minute drive from the properties and offers all the services you would need including shops, bars, restaurants, supermarkets, banks, pharmacies and several private international schools.

## key features