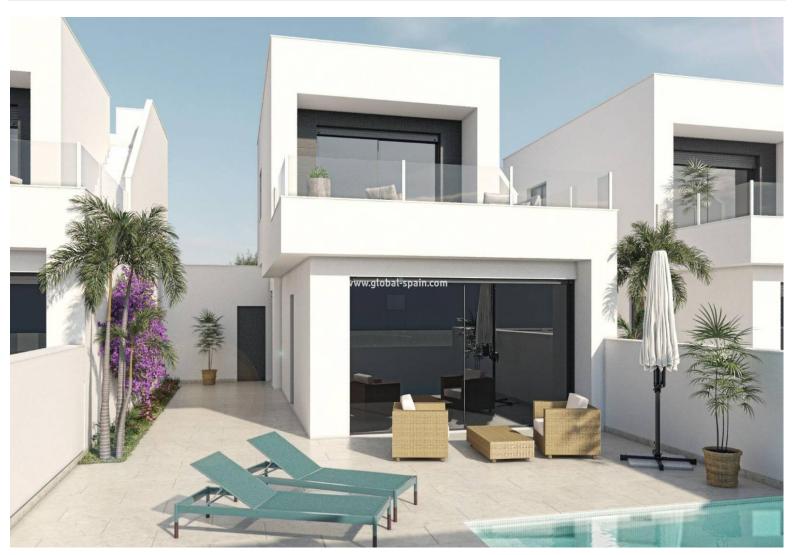

## PRICE: 320.000€

+ INFO

NEW BUILD RESIDENTAL OF SEMI-DETACHED VILLAS IN SAN PEDRO DEL PINATAR These stunning spacious semi-detached villas have been thoughtfully designed to provide the perfect home with spacious ground floor terraces and large-format sliding glass windows to access it. On the ground floor we have open plan salon with kitchen, storeroom and 1 bedroom with 1 bathroom. The first floor we have 2 large bedrooms with a large terrace from the master bedroom and the second bedroom and 1 bathroom. Private garden with off-road parking. Options for a rooftop solarium a private pool with an extra cost. San Pedro del Pinatar's privileged location on the Mar Menor and Mediterranean coastline it attracts those with an interest in sailing and watersports, providing marina mooring and sailing clubs, while the beaches and natural mud baths attract those seeking safe sun, sea and sand. San Pedro del Pinatar has an established community and offers an excellent range of a...