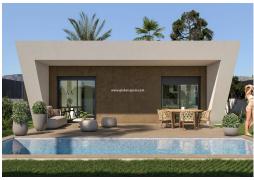

## PRICE: **263.900€**

+ INFO

NEW BUILD VILLAS IN HONDON DE LAS NIEVES Discover the elegance and comfort of these beautiful 108m2 detached villas, designed to offer you an exceptional lifestyle, all on the ground floor. Enjoy the privacy offered by this villa, where you can relax in your own garden, create an oasis of tranquillity, or even add a swimming pool ( at an extra cost) to enjoy the warm summer days. The property is distributed in two large areas: Day area: Where we find a large living-dining room with open plan kitchen (kitchen furniture included) that connects with the large porch of modern character through its two large windows, leading to the outdoor garden area and why not... to the pool. As an extra space it has a laundry area strategically placed in the distribution of the house where it will be very easily accessible from anywhere in the house. Sleeping area: In this area there are 3 bedrooms. The master bedroom has a large dressing room and en-suite bathro...