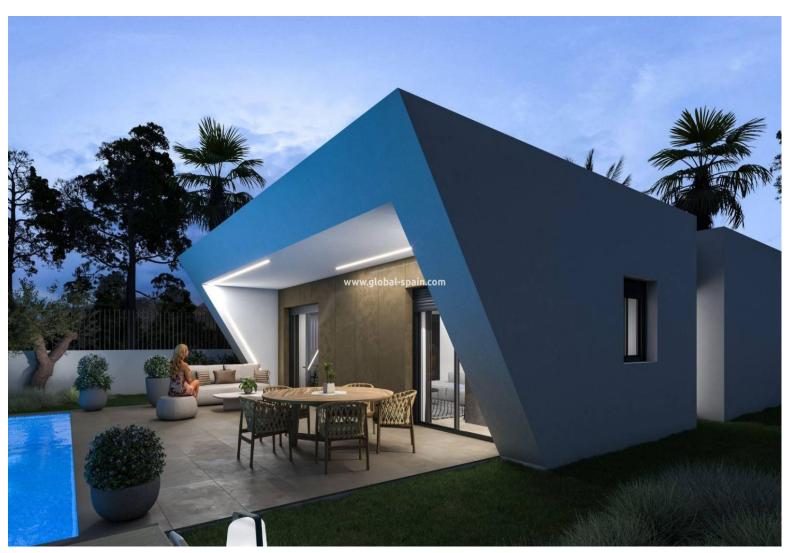

## PRICE: **263.900€**

+ INFO

NEW BUILD VILLAS IN HONDON DE LAS NIEVES Discover the elegance and comfort of these beautiful 108m2 detached villas, designed to offer you an exceptional lifestyle, all on the ground floor. Enjoy the privacy offered by this villa, where you can relax in your own garden, create an oasis of tranquillity, or even add a swimming pool ( at an extra cost) to enjoy the warm summer days. The property is distributed in two large areas: Day area: Where we find a large living-dining room with open plan kitchen (kitchen furniture included) that connects with the large porch of modern character through its two large windows, leading to the outdoor garden area and why not... to the pool. As an extra space it has a laundry area strategically placed in the distribution of the house where it will be very easily accessible from anywhere in the house. Sleeping area: In this area there are 3 bedrooms. The master bedroom has a large dressing room and en-suite bathro...