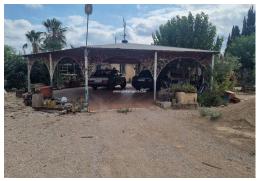

## PRICE: **169.000€**

+ INFO

Rustic country house 2 floors in Crevillente (Alicante), just 20 minutes from the beach, with mountain views. The house consists of 2 bedrooms, 1 bathrooms, a large living room with chimney, a kitchen with pantry, a 76m2 covered terrace and has a living area of 101m2 and a fenced plot of 10.000m2. Two additional rooms and a bathroom could be built in the house. There are also several air conditioning systems. In the garden there are many different fruit trees, a carport for at least 2 cars, a summer kitchen and a 250m2 garage that could be converted into three guest houses. The house is located in a very quiet area with good views and is just 3 minutes from Crevillente, 12 minutes from the beautiful city of Elche, 20 minutes from Alicante airport. Ask for the Videos!