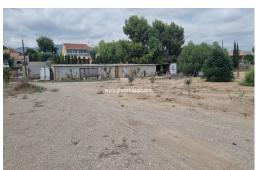

## PRICE: **169.000€**

+ INFO

Rustic country house 2 floors in Crevillente (Alicante), just 20 minutes from the beach, with mountain views. The house consists of 2 bedrooms, 1 bathrooms, a large living room with chimney, a kitchen with pantry, a 76m2 covered terrace and has a living area of 101m2 and a fenced plot of 10.000m2. Two additional rooms and a bathroom could be built in the house. There are also several air conditioning systems. In the garden there are many different fruit trees, a carport for at least 2 cars, a summer kitchen and a 250m2 garage that could be converted into three guest houses. The house is located in a very quiet area with good views and is just 3 minutes from Crevillente, 12 minutes from the beautiful city of Elche, 20 minutes from Alicante airport. Ask for the Videos!