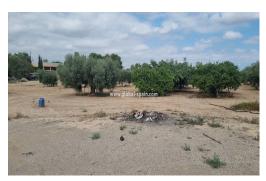

## PRICE: **169.000€**

+ INFO

Rustic country house 2 floors in Crevillente (Alicante), just 20 minutes from the beach, with mountain views. The house consists of 2 bedrooms, 1 bathrooms, a large living room with chimney, a kitchen with pantry, a 76m2 covered terrace and has a living area of 101m2 and a fenced plot of 10.000m2. Two additional rooms and a bathroom could be built in the house. There are also several air conditioning systems. In the garden there are many different fruit trees, a carport for at least 2 cars, a summer kitchen and a 250m2 garage that could be converted into three guest houses. The house is located in a very quiet area with good views and is just 3 minutes from Crevillente, 12 minutes from the beautiful city of Elche, 20 minutes from Alicante airport. Ask for the Videos!