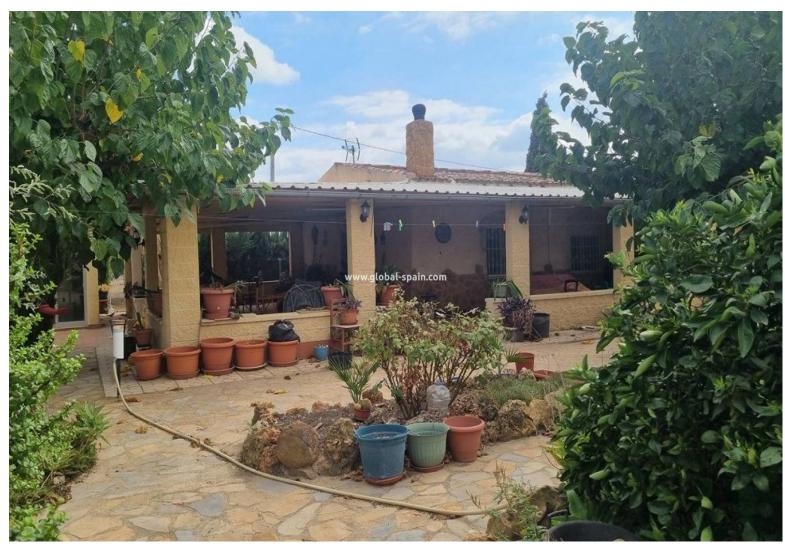

## PRICE: **169.000€**

+ INFO

Rustic country house 2 floors in Crevillente (Alicante), just 20 minutes from the beach, with mountain views. The house consists of 2 bedrooms, 1 bathrooms, a large living room with chimney, a kitchen with pantry, a 76m2 covered terrace and has a living area of 101m2 and a fenced plot of 10.000m2. Two additional rooms and a bathroom could be built in the house. There are also several air conditioning systems. In the garden there are many different fruit trees, a carport for at least 2 cars, a summer kitchen and a 250m2 garage that could be converted into three guest houses. The house is located in a very quiet area with good views and is just 3 minutes from Crevillente, 12 minutes from the beautiful city of Elche, 20 minutes from Alicante airport. Ask for the Videos!