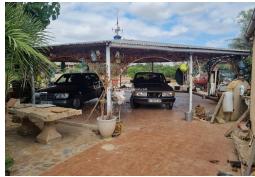

## PRICE: **169.000€**

+ INFO

Rustic country house 2 floors in Crevillente (Alicante), just 20 minutes from the beach, with mountain views. The house consists of 2 bedrooms, 1 bathrooms, a large living room with chimney, a kitchen with pantry, a 76m2 covered terrace and has a living area of 101m2 and a fenced plot of 10.000m2. Two additional rooms and a bathroom could be built in the house. There are also several air conditioning systems. In the garden there are many different fruit trees, a carport for at least 2 cars, a summer kitchen and a 250m2 garage that could be converted into three guest houses. The house is located in a very quiet area with good views and is just 3 minutes from Crevillente, 12 minutes from the beautiful city of Elche, 20 minutes from Alicante airport. Ask for the Videos!