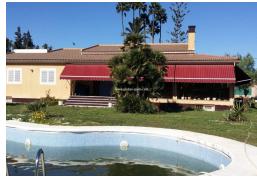

## PRICE: **480.000€**

Country house in Elche / Peña de Aguilas (Alicante), just 25 minutes from the beach, with mountain views. The house consists of 7 bedrooms, 4 bathrooms, large living room, kitchen with pantry, large terrace, a basement, a storage room and has a living area of 500m2 and a fenced plot of 4000m2. In the garden is a private pool and a large covered terrace. The house have air condition and central heating. The house is in good condition and has 10 parking spaces for cars. The house is located in a very quiet area and is only 2 minutes from the beautiful town of Elche, very close to the property there is a bus stop, a pharmacy and schools and is only 20 minutes from Alicante airport.IMPORTANT URBAN LAND

## Characteristics

**AACC** 

Country House

garden

Piscina

terrace

Calefacción

fenced