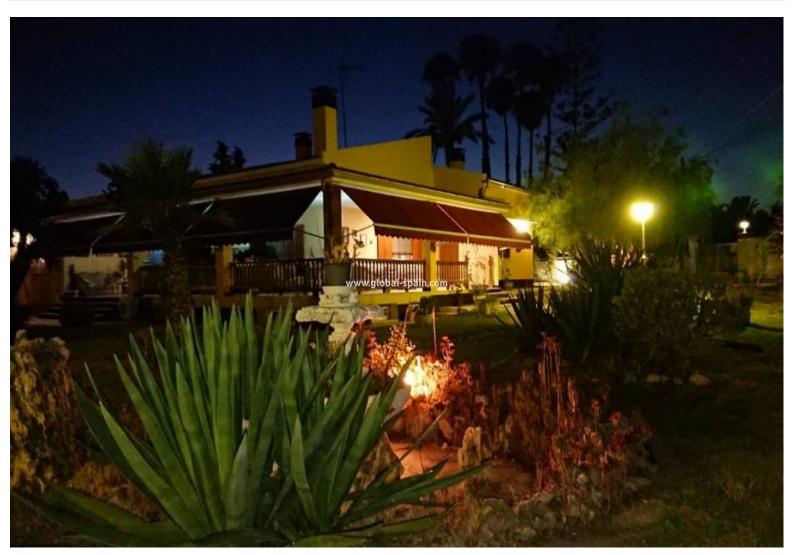

## PRICE: **480.000€**

Country house in Elche / Peña de Aguilas (Alicante), just 25 minutes from the beach, with mountain views. The house consists of 7 bedrooms, 4 bathrooms, large living room, kitchen with pantry, large terrace, a basement, a storage room and has a living area of 500m2 and a fenced plot of 4000m2. In the garden is a private pool and a large covered terrace. The house have air condition and central heating. The house is in good condition and has 10 parking spaces for cars. The house is located in a very quiet area and is only 2 minutes from the beautiful town of Elche, very close to the property there is a bus stop, a pharmacy and schools and is only 20 minutes from Alicante airport.IMPORTANT URBAN LAND

## Characteristics

**AACC** 

Country House

garden

Piscina

terrace

Calefacción

fenced

mountain views

Sotano

Trastero