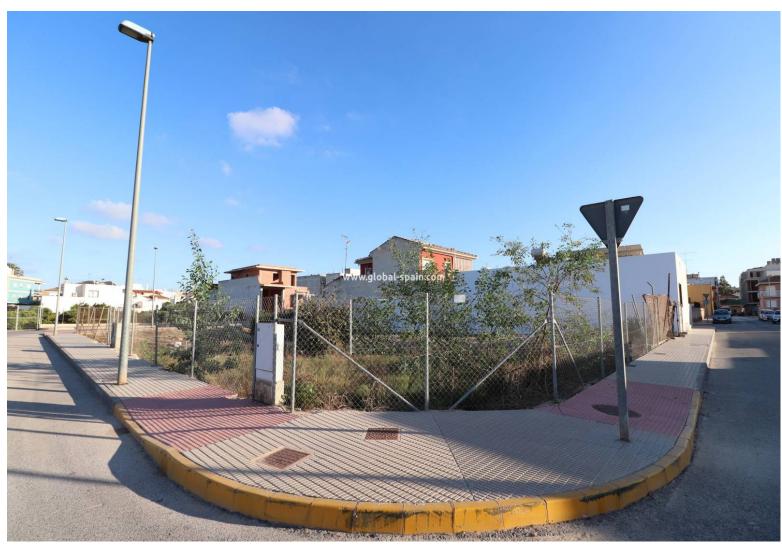

PRICE: **78.900€** 

REF. VR-70790 Resale · Land · Rojales

PRICE: **78.900€** 

This Corner 256m2 Plot of Land in Los Palacios is located on the edge of this Traditional Spanish area, close to Rojales. Situated within a few minutes walk to many different amenities and facilities, including a wide array of bars, restaurants, shops, supermarkets and more... The nearest beaches are at Guadamar del Segura within less than a 10 minute drive! This fantastic opportunity has the potential for you to build and design your own property with Vincent Real Estate. Potential for a 3 Bed, 2 or 3 Bath Detached Villa with a Private Swimming Pool, Off Road Parking, Solarium & Countryside/Citrus Grove Views! Don't miss out on this opportunity!

## key features

Plot: 256m<sup>2</sup> Energy Rating: E