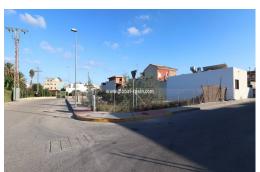

PRICE: **78.900€** 

REF. VR-70790 Resale · Land · Rojales

PRICE: **78.900€** 

This Corner 256m2 Plot of Land in Los Palacios is located on the edge of this Traditional Spanish area, close to Rojales. Situated within a few minutes walk to many different amenities and facilities, including a wide array of bars, restaurants, shops, supermarkets and more... The nearest beaches are at Guadamar del Segura within less than a 10 minute drive! This fantastic opportunity has the potential for you to build and design your own property with Vincent Real Estate. Potential for a 3 Bed, 2 or 3 Bath Detached Villa with a Private Swimming Pool, Off Road Parking, Solarium & Countryside/Citrus Grove Views! Don't miss out on this opportunity!