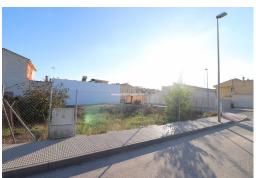

PRICE: **78.900€** 

REF. VR-70790 Resale · Land · Rojales

PRICE: **78.900€** 

This Corner 256m2 Plot of Land in Los Palacios is located on the edge of this Traditional Spanish area, close to Rojales. Situated within a few minutes walk to many different amenities and facilities, including a wide array of bars, restaurants, shops, supermarkets and more... The nearest beaches are at Guadamar del Segura within less than a 10 minute drive! This fantastic opportunity has the potential for you to build and design your own property with Vincent Real Estate. Potential for a 3 Bed, 2 or 3 Bath Detached Villa with a Private Swimming Pool, Off Road Parking, Solarium & Countryside/Citrus Grove Views! Don't miss out on this opportunity!

## key features

Plot: 256m<sup>2</sup> Energy Rating: E