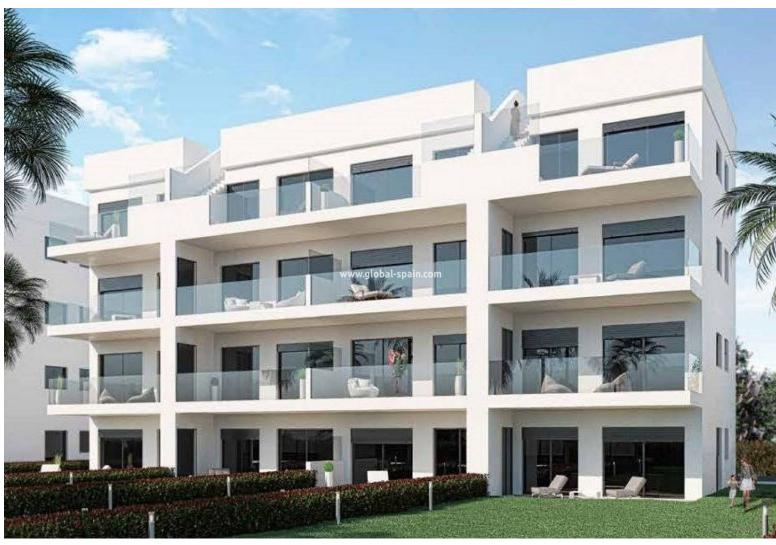

## REF. PS-96437 New Build · Apartment · Alhama de Murcia

168.000€

PRICE:

+ INFO

NEW APARTMENTS IN CONDADO DE ALHAMA GOLF COURSE New two-bedroom, two-bathroom apartments with frontline golf views of ALHAMA SIGNATURE GOLF, a fabulous 18-hole golf course designed by Jack Nicklaus. CONDADO DE ALHAMA is a fantastic Golf Resort with many facilities and services. A shopping centre, sports centre, a range of bars and restaurants, supermarket... and more than 25 communal swimming pools and gardens. Only 18 minutes by car from the new International Airport of the Region of Murcia. The apartments have an area between 73.88m2 and 75.22m2 divided into 2 bedrooms, 2 bathrooms, an open living-kitchen-dining room of 26.80m2, and a 17m2 terrace. Included: Parking lot Complete bathroom Pre-installation of air conditioning Video intercom This promotion enjoys a 24-hour surveillance system every day of the year. We will also enjoy the magnificent views of the golf course and we will be able to be on the beaches of Mazarrón just 15 minutes away...