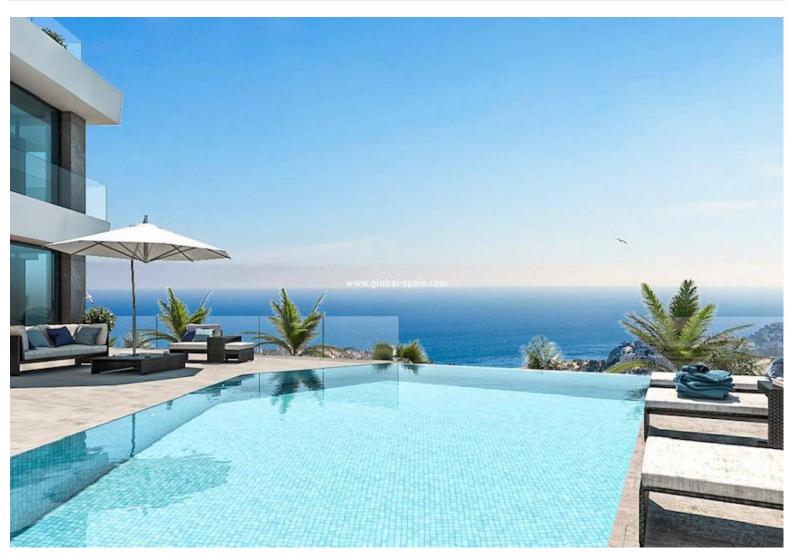

# 1.850.000€

+ INFO

PRICE:

LUXURY VILLA WITH SEA VIEWS Modern detached luxury villa with stunning sea views. The property has a lift that connects the 3 floors of the house. From all the bedrooms and from the living room you can enjoy spectacular sea views. Its infinity pool will allow you to take a relaxing bath while you feel how you merge with the horizon, the Mediterranean Sea and its blue sky. The development is located less than 2 km from the beach and the centre of Calpe, with all the necessary services. Alicante airport is 70 km away and Benidorm with its wide range of leisure activities is only 20 km away. From Calpe you can access a wide range of golf courses, international schools, marinas and nautical sports, varied gastronomy and all this in a climate with 300 days of sunshine a year and an average annual temperature of 20°C.

Views: Sea

Beach: 1700 Meters

Elevator/Lift

Gated

Near Golf / Golf Resort Property

Private Pool

Terrace: 120 Msq.

Useable Build Space: 349 Msq.