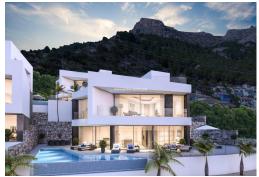

# 1.850.000€

+ INFO

PRICE:

LUXURY VILLA WITH SEA VIEWS Modern detached luxury villa with stunning sea views. The property has a lift that connects the 3 floors of the house. From all the bedrooms and from the living room you can enjoy spectacular sea views. Its infinity pool will allow you to take a relaxing bath while you feel how you merge with the horizon, the Mediterranean Sea and its blue sky. The development is located less than 2 km from the beach and the centre of Calpe, with all the necessary services. Alicante airport is 70 km away and Benidorm with its wide range of leisure activities is only 20 km away. From Calpe you can access a wide range of golf courses, international schools, marinas and nautical sports, varied gastronomy and all this in a climate with 300 days of sunshine a year and an average annual temperature of 20°C.

Views: Sea

Beach: 1700 Meters

Elevator/Lift

Gated

Near Golf / Golf Resort Property

Private Pool

Terrace: 120 Msq.

Useable Build Space: 349 Msq.