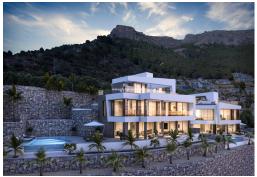

# 1.850.000€

+ INFO

PRICE:

LUXURY VILLA WITH SEA VIEWS Modern detached luxury villa with stunning sea views. The property has a lift that connects the 3 floors of the house. From all the bedrooms and from the living room you can enjoy spectacular sea views. Its infinity pool will allow you to take a relaxing bath while you feel how you merge with the horizon, the Mediterranean Sea and its blue sky. The development is located less than 2 km from the beach and the centre of Calpe, with all the necessary services. Alicante airport is 70 km away and Benidorm with its wide range of leisure activities is only 20 km away. From Calpe you can access a wide range of golf courses, international schools, marinas and nautical sports, varied gastronomy and all this in a climate with 300 days of sunshine a year and an average annual temperature of 20°C.