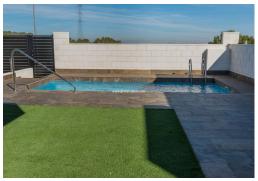

## PRICE: **370.000€**

REF. PS-70907 New Build · Villa · Orihuela Costa

PRICE: 370.00€

+ INFO

CONTEMPORARY VILLA NEXT TO THE GOLF COURSE Contemporary villa located next to the exclusive Villamartín golf course, facing Southeast. It consists of 3 double bedrooms (all with built-in wardrobes), 3 bathrooms (one en suite), fully equipped modern integrated kitchen (with breakfast bar), large open living / dining room leading to an enclosed garden with private pool and parking area, and a spacious rooftop solarium. Close to the charming beaches, coves and marinas of Cabo Roig and Campoamor, close to 3 different golf courses. Also the services of a wide variety of bars and restaurants, live entertainment and shopping centers such as La Zenia Boulevard and Los Dolces. And the benefits of good road connections and Alicante Airports and Murcia International Airports.

## Characteristics

Air Conditioning: Pre-Installed

Double Bedrooms: 3

Gated

Near Commercial Center

Private Pool

Terrace: 75 Msq.

Beach: 3500 Meters