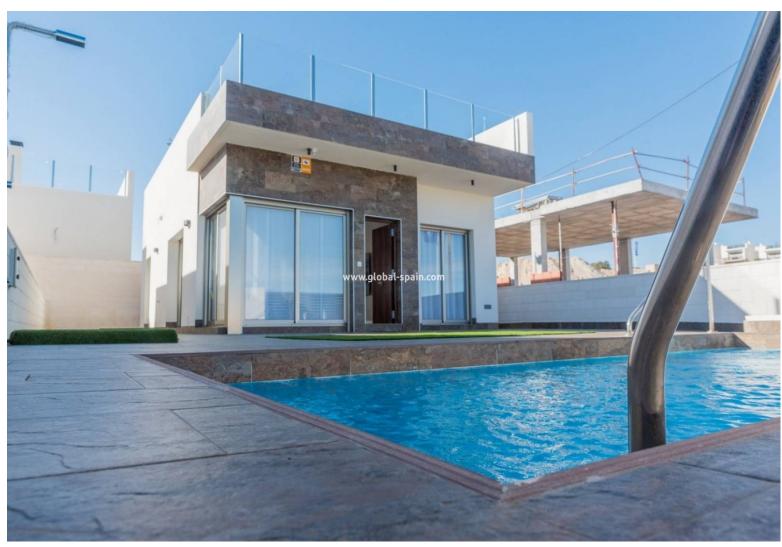

## PRICE: **370.000€**

REF. PS-70907 New Build · Villa · Orihuela Costa

PRICE: 370.00€

+ INFO

CONTEMPORARY VILLA NEXT TO THE GOLF COURSE Contemporary villa located next to the exclusive Villamartín golf course, facing Southeast. It consists of 3 double bedrooms (all with built-in wardrobes), 3 bathrooms (one en suite), fully equipped modern integrated kitchen (with breakfast bar), large open living / dining room leading to an enclosed garden with private pool and parking area, and a spacious rooftop solarium. Close to the charming beaches, coves and marinas of Cabo Roig and Campoamor, close to 3 different golf courses. Also the services of a wide variety of bars and restaurants, live entertainment and shopping centers such as La Zenia Boulevard and Los Dolces. And the benefits of good road connections and Alicante Airports and Murcia International Airports.