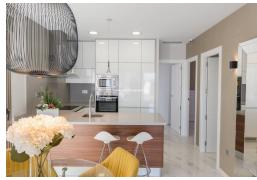

## PRICE: **370.000€**

REF. PS-70907 New Build · Villa · Orihuela Costa

PRICE: 370.00€

+ INFO

CONTEMPORARY VILLA NEXT TO THE GOLF COURSE Contemporary villa located next to the exclusive Villamartín golf course, facing Southeast. It consists of 3 double bedrooms (all with built-in wardrobes), 3 bathrooms (one en suite), fully equipped modern integrated kitchen (with breakfast bar), large open living / dining room leading to an enclosed garden with private pool and parking area, and a spacious rooftop solarium. Close to the charming beaches, coves and marinas of Cabo Roig and Campoamor, close to 3 different golf courses. Also the services of a wide variety of bars and restaurants, live entertainment and shopping centers such as La Zenia Boulevard and Los Dolces. And the benefits of good road connections and Alicante Airports and Murcia International Airports.