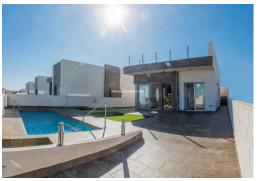

## PRICE: **370.000€**

REF. PS-70907 New Build · Villa · Orihuela Costa

PRICE: 370.00€

+ INFO

CONTEMPORARY VILLA NEXT TO THE GOLF COURSE Contemporary villa located next to the exclusive Villamartín golf course, facing Southeast. It consists of 3 double bedrooms (all with built-in wardrobes), 3 bathrooms (one en suite), fully equipped modern integrated kitchen (with breakfast bar), large open living / dining room leading to an enclosed garden with private pool and parking area, and a spacious rooftop solarium. Close to the charming beaches, coves and marinas of Cabo Roig and Campoamor, close to 3 different golf courses. Also the services of a wide variety of bars and restaurants, live entertainment and shopping centers such as La Zenia Boulevard and Los Dolces. And the benefits of good road connections and Alicante Airports and Murcia International Airports.