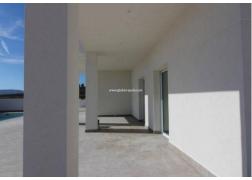

## PRICE: 318.000€

+ INFO

MEDITERRANEAN VILLA IN TYPICAL VILLAGE Fantastic new Villa built on a plot of 500 m2 in Pinoso. The villa has a built area of 162.90, on one floor, with a porch of 46.85m2, a living-dining-kitchen of 39.80m2, 3 bedrooms, 2 bathrooms, a gallery. Included in the price: Pre-installation air conditioning ducts. Bathrooms with bathroom furniture with mirror, shower enclosure and taps Appliances: hob, oven, extractor, dishwasher Kitchen with white furniture and national granite Interior LED throughout the house and on the porch Double glazing, interior doors and white fitted wardrobes. Outside without grass or plants. Fencing with automatic vehicle door and pedestrian door. Optional private Swimming pool If you are looking for a quiet environment, close to typical Spanish villages, surrounded by mountains this is your home!