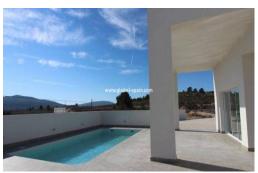

## PRICE: 318.000€

+ INFO

MEDITERRANEAN VILLA IN TYPICAL VILLAGE Fantastic new Villa built on a plot of 500 m2 in Pinoso. The villa has a built area of 162.90, on one floor, with a porch of 46.85m2, a living-dining-kitchen of 39.80m2, 3 bedrooms, 2 bathrooms, a gallery. Included in the price: Pre-installation air conditioning ducts. Bathrooms with bathroom furniture with mirror, shower enclosure and taps Appliances: hob, oven, extractor, dishwasher Kitchen with white furniture and national granite Interior LED throughout the house and on the porch Double glazing, interior doors and white fitted wardrobes. Outside without grass or plants. Fencing with automatic vehicle door and pedestrian door. Optional private Swimming pool If you are looking for a quiet environment, close to typical Spanish villages, surrounded by mountains this is your home!

## Characteristics

Air Conditioning: Yes, Pre-Installed

Double Bedrooms: 3

Location: Rural, Urbanisation

Near Commercial Center

Private Pool

Useable Build Space: 139 Msq.

Beach: 60000 Meters