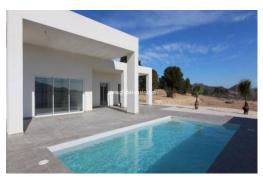

## PRICE: 318.000€

+ INFO

MEDITERRANEAN VILLA IN TYPICAL VILLAGE Fantastic new Villa built on a plot of 500 m2 in Pinoso. The villa has a built area of 162.90, on one floor, with a porch of 46.85m2, a living-dining-kitchen of 39.80m2, 3 bedrooms, 2 bathrooms, a gallery. Included in the price: Pre-installation air conditioning ducts. Bathrooms with bathroom furniture with mirror, shower enclosure and taps Appliances: hob, oven, extractor, dishwasher Kitchen with white furniture and national granite Interior LED throughout the house and on the porch Double glazing, interior doors and white fitted wardrobes. Outside without grass or plants. Fencing with automatic vehicle door and pedestrian door. Optional private Swimming pool If you are looking for a quiet environment, close to typical Spanish villages, surrounded by mountains this is your home!

## Characteristics

Air Conditioning: Yes, Pre-Installed

Double Bedrooms: 3

Location: Rural, Urbanisation

Near Commercial Center

Private Pool

Useable Build Space: 139 Msq.

Beach: 60000 Meters