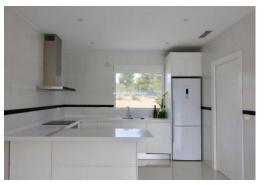

## PRICE: 318.000€

+ INFO

MEDITERRANEAN VILLA IN TYPICAL VILLAGE Fantastic new Villa built on a plot of 500 m2 in Pinoso. The villa has a built area of 162.90, on one floor, with a porch of 46.85m2, a living-dining-kitchen of 39.80m2, 3 bedrooms, 2 bathrooms, a gallery. Included in the price: Pre-installation air conditioning ducts. Bathrooms with bathroom furniture with mirror, shower enclosure and taps Appliances: hob, oven, extractor, dishwasher Kitchen with white furniture and national granite Interior LED throughout the house and on the porch Double glazing, interior doors and white fitted wardrobes. Outside without grass or plants. Fencing with automatic vehicle door and pedestrian door. Optional private Swimming pool If you are looking for a quiet environment, close to typical Spanish villages, surrounded by mountains this is your home!