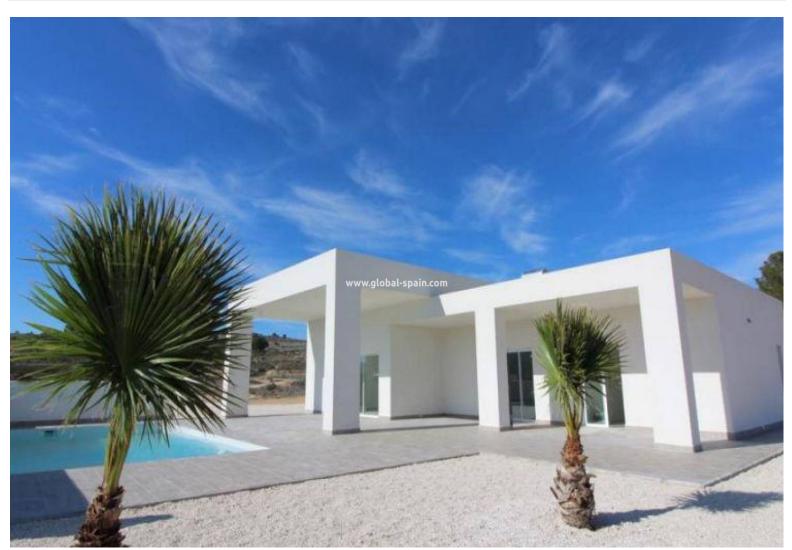

## PRICE: 318.000€

+ INFO

MEDITERRANEAN VILLA IN TYPICAL VILLAGE Fantastic new Villa built on a plot of 500 m2 in Pinoso. The villa has a built area of 162.90, on one floor, with a porch of 46.85m2, a living-dining-kitchen of 39.80m2, 3 bedrooms, 2 bathrooms, a gallery. Included in the price: Pre-installation air conditioning ducts. Bathrooms with bathroom furniture with mirror, shower enclosure and taps Appliances: hob, oven, extractor, dishwasher Kitchen with white furniture and national granite Interior LED throughout the house and on the porch Double glazing, interior doors and white fitted wardrobes. Outside without grass or plants. Fencing with automatic vehicle door and pedestrian door. Optional private Swimming pool If you are looking for a quiet environment, close to typical Spanish villages, surrounded by mountains this is your home!

## key features

Bedrooms: 3

**Built:** 163m<sup>2</sup>

Energy Rating: X

Bathrooms: 2

Plot: 500m<sup>2</sup>

## Characteristics

Air Conditioning: Yes, Pre-Installed

Double Bedrooms: 3

Location: Rural, Urbanisation

Near Commercial Center

Private Pool

Useable Build Space: 139 Msq.

Beach: 60000 Meters