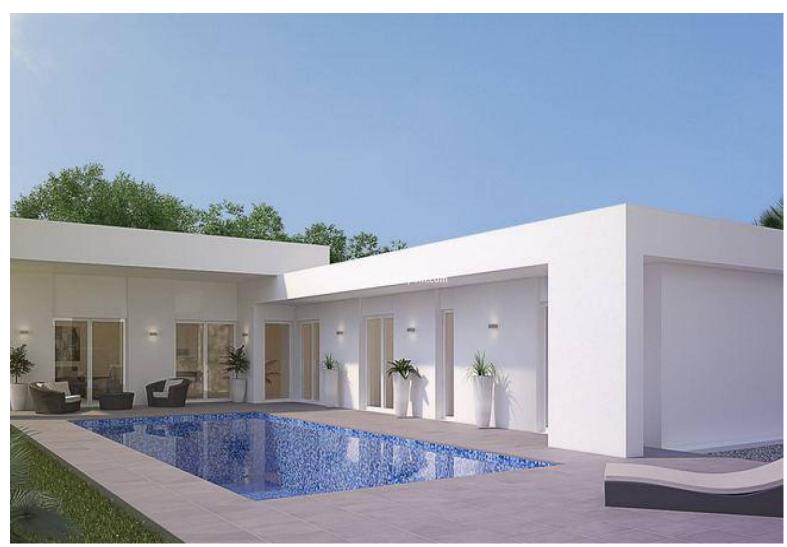

## REF. PS-22231 New Build · Villa · LA ROMANA

PRICE: 325.000€

+ INFC

MEDITERRANEAN VILLA IN TYPICAL SPANISH VILLAGE Fantastic new built Villa built on a plot of 500 m2 in La Romana. The villa has a constructed area of 134.33m2, on one floor, with a porch of 15.35m2, a living-dining-kitchen of 41.80m2, 3 bedrooms, 2 bathrooms, a gallery. Included in the price: Appliances: hob, oven, extractor, dishwasher, fridge and washing machine. Air conditioning with heat pump, installation + machine Bathrooms with bathroom furniture with mirror, shower enclosure and taps Kitchen with white furniture and national granite Interior LED throughout the house and on the porch Double glazing, interior doors and white fitted wardrobes. Pavement around the house and swimming pool and car parking area, gravel, lawns and plants. Vehicle door automatic door and pedestrian door. Pool If you are looking for a quiet environment, close to typical Spanish villages, surrounded by mountains and about 30 minutes from the sea, this is your home!

## key features

Bedrooms: 3

**B**uilt: 134m<sup>2</sup>

Energy Rating: X

Bathrooms: 2

Plot: 544m<sup>2</sup>

## Characteristics

Air Conditioning: Yes, Pre-Installed

Double Bedrooms: 3

Location: Urbanisation

Near Commercial Center

Private Pool

Useable Build Space: 114 Msq.

Beach: 60000 Meters