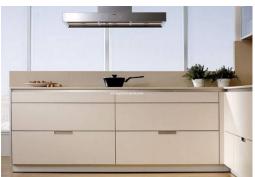

## REF. PS-22231 New Build · Villa · LA ROMANA

PRICE: 325.000€

+ INFC

MEDITERRANEAN VILLA IN TYPICAL SPANISH VILLAGE Fantastic new built Villa built on a plot of 500 m2 in La Romana. The villa has a constructed area of 134.33m2, on one floor, with a porch of 15.35m2, a living-dining-kitchen of 41.80m2, 3 bedrooms, 2 bathrooms, a gallery. Included in the price: Appliances: hob, oven, extractor, dishwasher, fridge and washing machine. Air conditioning with heat pump, installation + machine Bathrooms with bathroom furniture with mirror, shower enclosure and taps Kitchen with white furniture and national granite Interior LED throughout the house and on the porch Double glazing, interior doors and white fitted wardrobes. Pavement around the house and swimming pool and car parking area, gravel, lawns and plants. Vehicle door automatic door and pedestrian door. Pool If you are looking for a quiet environment, close to typical Spanish villages, surrounded by mountains and about 30 minutes from the sea, this is your home!