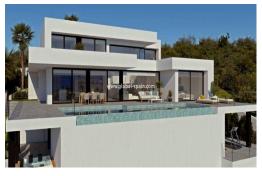

## 2.720.000€

+ INFO

PRICE:

The most spectacular feature of this villa is its impressive living room, with an open layout with three distinct areas, TV area, living room and dining room also joined with the kitchen, large, by a magnificent central island. All the main rooms are connected to the outside, with the pool terrace and the porch to enjoy eating outdoors and watching the sea for practically all the year. The master bedroom also deserves a special mention, with an en-suite bathroom with double-basin, with bathtub and shower, communicated with the dressing room and the seating area, a design oriented to comfort, that lets in the light and the sun and that allows us to wake up contemplating the sea. The villa has a total of four bedrooms, all with en suite bathroom, dressing room or wardrobes and access to terrace with sea views. Equipped with parking for two vehicles, and impressive outdoor areas with infinity pool, gardens, terraces and a large porch to enjoy living...

### key features

Bedrooms: 4

Built: 783m<sup>2</sup>

Energy Rating: X

Bathrooms: 5

Plot: 1.087m<sup>2</sup>