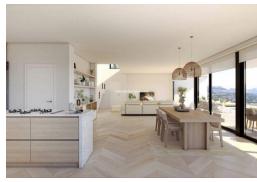

## 2.720.000€

+ INFO

PRICE:

The most spectacular feature of this villa is its impressive living room, with an open layout with three distinct areas, TV area, living room and dining room also joined with the kitchen, large, by a magnificent central island. All the main rooms are connected to the outside, with the pool terrace and the porch to enjoy eating outdoors and watching the sea for practically all the year. The master bedroom also deserves a special mention, with an en-suite bathroom with double-basin, with bathtub and shower, communicated with the dressing room and the seating area, a design oriented to comfort, that lets in the light and the sun and that allows us to wake up contemplating the sea. The villa has a total of four bedrooms, all with en suite bathroom, dressing room or wardrobes and access to terrace with sea views. Equipped with parking for two vehicles, and impressive outdoor areas with infinity pool, gardens, terraces and a large porch to enjoy living...