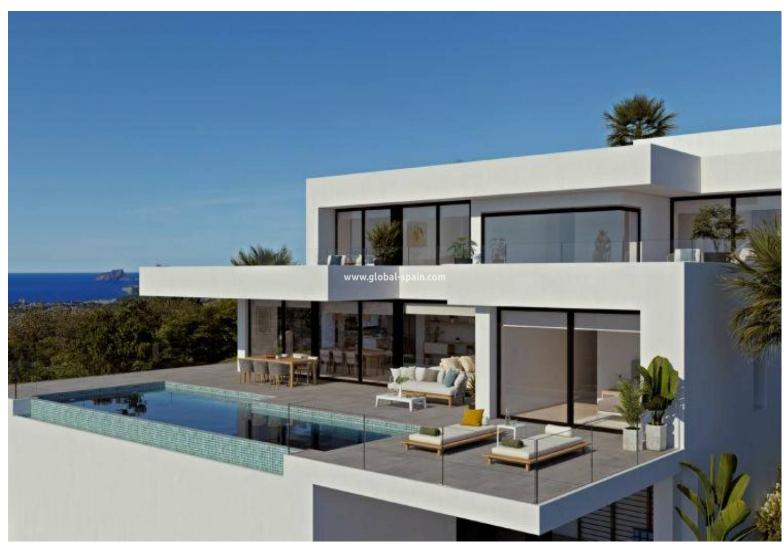

## 2.720.000€

+ INFO

PRICE:

The most spectacular feature of this villa is its impressive living room, with an open layout with three distinct areas, TV area, living room and dining room also joined with the kitchen, large, by a magnificent central island. All the main rooms are connected to the outside, with the pool terrace and the porch to enjoy eating outdoors and watching the sea for practically all the year. The master bedroom also deserves a special mention, with an en-suite bathroom with double-basin, with bathtub and shower, communicated with the dressing room and the seating area, a design oriented to comfort, that lets in the light and the sun and that allows us to wake up contemplating the sea. The villa has a total of four bedrooms, all with en suite bathroom, dressing room or wardrobes and access to terrace with sea views. Equipped with parking for two vehicles, and impressive outdoor areas with infinity pool, gardens, terraces and a large porch to enjoy living...

Terrace: 226 Msq.

Communal pool

Double garage

Gated

Heating: Yes, Air Conditioning: Yes

Near Childrens Parks

Near Golf / Golf Resort Property

Private Pool