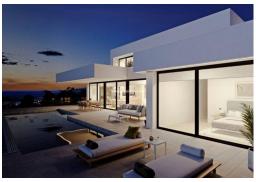

## 2.720.000€

+ INFO

PRICE:

The most spectacular feature of this villa is its impressive living room, with an open layout with three distinct areas, TV area, living room and dining room also joined with the kitchen, large, by a magnificent central island. All the main rooms are connected to the outside, with the pool terrace and the porch to enjoy eating outdoors and watching the sea for practically all the year. The master bedroom also deserves a special mention, with an en-suite bathroom with double-basin, with bathtub and shower, communicated with the dressing room and the seating area, a design oriented to comfort, that lets in the light and the sun and that allows us to wake up contemplating the sea. The villa has a total of four bedrooms, all with en suite bathroom, dressing room or wardrobes and access to terrace with sea views. Equipped with parking for two vehicles, and impressive outdoor areas with infinity pool, gardens, terraces and a large porch to enjoy living...

Terrace: 226 Msq.

Communal pool

Double garage

Gated

Heating: Yes, Air Conditioning: Yes

Near Childrens Parks

Near Golf / Golf Resort Property

Private Pool