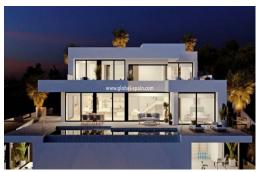

## 2.720.000€

+ INFO

PRICE:

The most spectacular feature of this villa is its impressive living room, with an open layout with three distinct areas, TV area, living room and dining room also joined with the kitchen, large, by a magnificent central island. All the main rooms are connected to the outside, with the pool terrace and the porch to enjoy eating outdoors and watching the sea for practically all the year. The master bedroom also deserves a special mention, with an en-suite bathroom with double-basin, with bathtub and shower, communicated with the dressing room and the seating area, a design oriented to comfort, that lets in the light and the sun and that allows us to wake up contemplating the sea. The villa has a total of four bedrooms, all with en suite bathroom, dressing room or wardrobes and access to terrace with sea views. Equipped with parking for two vehicles, and impressive outdoor areas with infinity pool, gardens, terraces and a large porch to enjoy living...