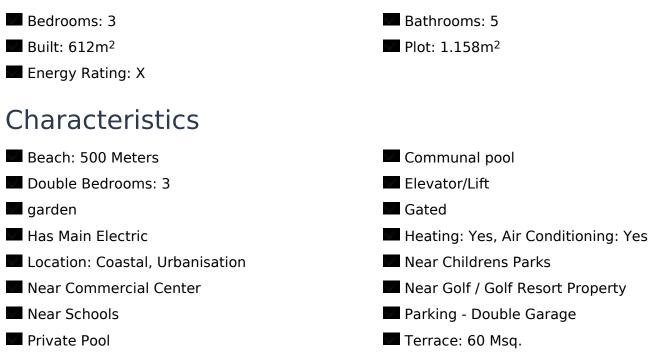

## REF. PS-32153 New Build · Villa · Benitachell

5 BATHROOMS

612M<sup>2</sup>

EMAIL: info@global-spain.com PHONE: +34 623 220 132 WHATSAPP: +34 681 955 283

www.global-spain.com

PRICE: 2.865.000€

INCREDIBLE VILLA IN A HIGH LEVEL URBANIZATION A villa with modern architecture, with open spaces, lots of light and stunning sea views are the main characteristics that define this property. The villa has 3 bedrooms with en suite bathroom, the master bedroom being a private space to relax in front of the sea either in your hot tub or on your private terrace. The living room deserves a special mention, a spacious and bright stay, with direct access to the terrace with large windows from wall to floor, which are fully collected extending the dining room to the terrace and enjoying incredible sea views. The amenities of this villa are infinite and reflect its quality and equipment: elevator, closed garage for 2 vehicles connected internally with the hall, TV lounge, home automation, laundry room, underfloor heating throughout the house, infinity pool and large garden areas. A wonderful place to live all year round, enjoying the Mediterranean climate...

## key features