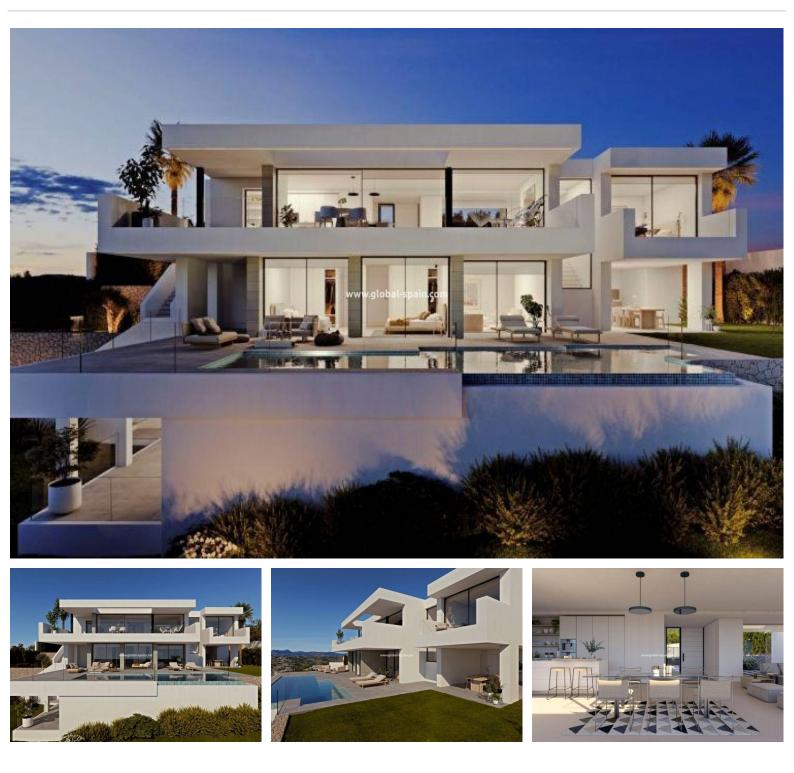

## REF. PS-32153 New Build · Villa · Benitachell

5 BATHROOMS

612M<sup>2</sup>

EMAIL: info@global-spain.com PHONE: +34 623 220 132 WHATSAPP: +34 681 955 283

www.global-spain.com

PRICE: 2.865.000€

INCREDIBLE VILLA IN A HIGH LEVEL URBANIZATION A villa with modern architecture, with open spaces, lots of light and stunning sea views are the main characteristics that define this property. The villa has 3 bedrooms with en suite bathroom, the master bedroom being a private space to relax in front of the sea either in your hot tub or on your private terrace. The living room deserves a special mention, a spacious and bright stay, with direct access to the terrace with large windows from wall to floor, which are fully collected extending the dining room to the terrace and enjoying incredible sea views. The amenities of this villa are infinite and reflect its quality and equipment: elevator, closed garage for 2 vehicles connected internally with the hall, TV lounge, home automation, laundry room, underfloor heating throughout the house, infinity pool and large garden areas. A wonderful place to live all year round, enjoying the Mediterranean climate...