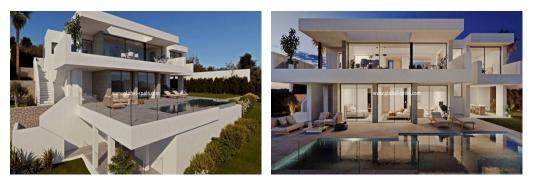

## REF. PS-32153 New Build · Villa · Benitachell

5 BATHROOMS

612M<sup>2</sup>

EMAIL: info@global-spain.com PHONE: +34 623 220 132 WHATSAPP: +34 681 955 283

www.global-spain.com

PRICE: 2.865.000€

INCREDIBLE VILLA IN A HIGH LEVEL URBANIZATION A villa with modern architecture, with open spaces, lots of light and stunning sea views are the main characteristics that define this property. The villa has 3 bedrooms with en suite bathroom, the master bedroom being a private space to relax in front of the sea either in your hot tub or on your private terrace. The living room deserves a special mention, a spacious and bright stay, with direct access to the terrace with large windows from wall to floor, which are fully collected extending the dining room to the terrace and enjoying incredible sea views. The amenities of this villa are infinite and reflect its quality and equipment: elevator, closed garage for 2 vehicles connected internally with the hall, TV lounge, home automation, laundry room, underfloor heating throughout the house, infinity pool and large garden areas. A wonderful place to live all year round, enjoying the Mediterranean climate...