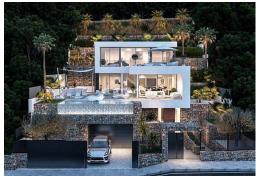

## PRICE: 1.550.000€

+ INFO

EXCLUSIVE VILLA WITH SPECTACULAR VIEWS New construction villa in Calpe with excellent views of the Sea, Peñón, and the bay of Calpe. High tech villa with excellent high standing construction materials. The House is built on 3 levels, connected by an interior elevator. The house has home automation, BBQ area, Chillout area, underfloor heating, Design garden, infinity pool. Located in the Maryvilla de Calpe urbanization, a short distance from the beach and all the necessary services.

### key features

Bedrooms: 4

Built: 427m<sup>2</sup>

Energy Rating: X

Bathrooms: 5

Plot: 637m<sup>2</sup>

### Characteristics

Air Conditioning: Pre-Installed

Double Bedrooms: 4

Elevator/Lift

Location: Coastal

Solarium: Yes

Under-Build / Basement

Views: Sea