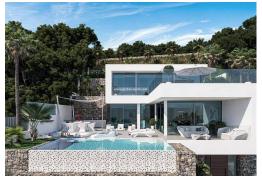

## PRICE: 1.550.000€

+ INFO

EXCLUSIVE VILLA WITH SPECTACULAR VIEWS New construction villa in Calpe with excellent views of the Sea, Peñón, and the bay of Calpe. High tech villa with excellent high standing construction materials. The House is built on 3 levels, connected by an interior elevator. The house has home automation, BBQ area, Chillout area, underfloor heating, Design garden, infinity pool. Located in the Maryvilla de Calpe urbanization, a short distance from the beach and all the necessary services.

### key features

Bedrooms: 4

Built: 427m<sup>2</sup>

Energy Rating: X

Bathrooms: 5

Plot: 637m<sup>2</sup>

### Characteristics

Air Conditioning: Pre-Installed

Double Bedrooms: 4

Elevator/Lift

Location: Coastal

Solarium: Yes

Under-Build / Basement

Views: Sea