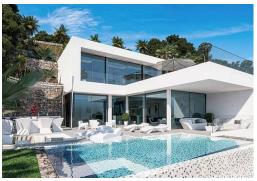

## PRICE: 1.550.000€

+ INFO

EXCLUSIVE VILLA WITH SPECTACULAR VIEWS New construction villa in Calpe with excellent views of the Sea, Peñón, and the bay of Calpe. High tech villa with excellent high standing construction materials. The House is built on 3 levels, connected by an interior elevator. The house has home automation, BBQ area, Chillout area, underfloor heating, Design garden, infinity pool. Located in the Maryvilla de Calpe urbanization, a short distance from the beach and all the necessary services.

### key features

Bedrooms: 4

Built: 427m<sup>2</sup>

Energy Rating: X

Bathrooms: 5

Plot: 637m<sup>2</sup>

### Characteristics

Air Conditioning: Pre-Installed

Double Bedrooms: 4

Elevator/Lift

Location: Coastal

Solarium: Yes

Under-Build / Basement

Views: Sea