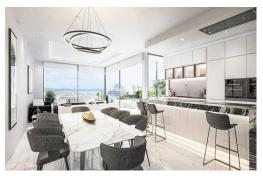

## PRICE: 1.550.000€

+ INFO

EXCLUSIVE VILLA WITH SPECTACULAR VIEWS New construction villa in Calpe with excellent views of the Sea, Peñón, and the bay of Calpe. High tech villa with excellent high standing construction materials. The House is built on 3 levels, connected by an interior elevator. The house has home automation, BBQ area, Chillout area, underfloor heating, Design garden, infinity pool. Located in the Maryvilla de Calpe urbanization, a short distance from the beach and all the necessary services.