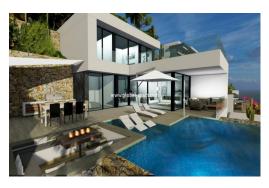

## PRICE: 1.550.000€

+ INFO

EXCLUSIVE VILLA WITH SPECTACULAR VIEWS New construction villa in Calpe with excellent views of the Sea, Peñón, and the bay of Calpe. High tech villa with excellent high standing construction materials. The House is built on 3 levels, connected by an interior elevator. The house has home automation, BBQ area, Chillout area, underfloor heating, Design garden, infinity pool. Located in the Maryvilla de Calpe urbanization, a short distance from the beach and all the necessary services.