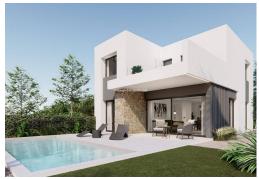

## PRICE: **475.000€**

+ INFO

NEW BUILD VILLAS IN MOLINA DE SEGURA New Build villas build over 2 floors, has 4 bedrooms, 3 bathrooms, guest toilet, open plan kitchen with spacious living room, fitted wardrobes, terrace, private garden with the pool and parking space. Villas located in private urbanisation with 24h/7 security. Luxury finishes. South facing Surroundings with a lot of nature and mountains. Shopping centres at 11 km (IKEA, shops, supermarkets, restaurants...) Supermarket at 350 m. Golf course at 7 km. Water park 12 km. 2 international schools less than 20 min drive away. Murcia city centre 14 km. Beaches of Murcia 45 min and Orihuela Costa 50 min away. Murcia airport 30 min and Alicante airport 45 min away. Perfect location to enjoy Spanish life all year round.

## key features

Bedrooms: 4

Built: 167m<sup>2</sup>

Energy Rating: A

Bathrooms: 3
Plot: 300m<sup>2</sup>

## Characteristics

Air Conditioning: Pre-Installed

Double Bedrooms: 4

Gated

Near Schools

Private Pool

Useable Build Space: 130 Msq.

Beach: 50000 Meters