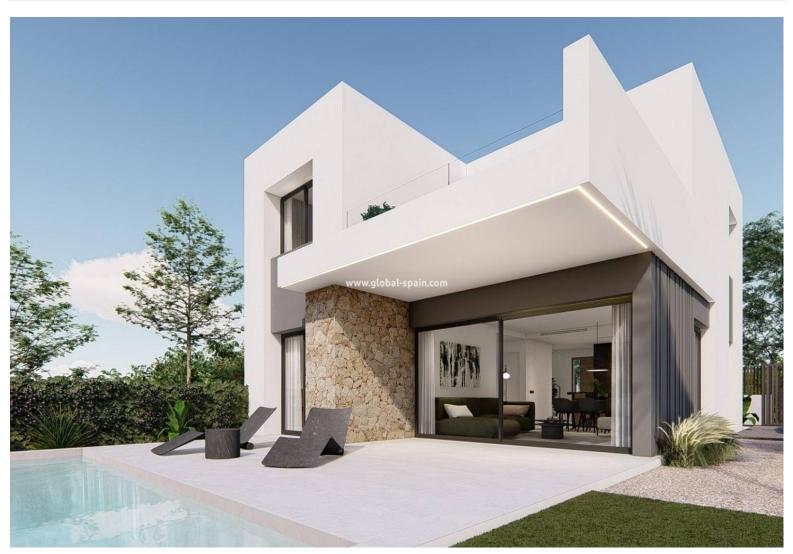

## PRICE: **475.000€**

+ INFO

NEW BUILD VILLAS IN MOLINA DE SEGURA New Build villas build over 2 floors, has 4 bedrooms, 3 bathrooms, guest toilet, open plan kitchen with spacious living room, fitted wardrobes, terrace, private garden with the pool and parking space. Villas located in private urbanisation with 24h/7 security. Luxury finishes. South facing Surroundings with a lot of nature and mountains. Shopping centres at 11 km (IKEA, shops, supermarkets, restaurants...) Supermarket at 350 m. Golf course at 7 km. Water park 12 km. 2 international schools less than 20 min drive away. Murcia city centre 14 km. Beaches of Murcia 45 min and Orihuela Costa 50 min away. Murcia airport 30 min and Alicante airport 45 min away. Perfect location to enjoy Spanish life all year round.

## key features

Bedrooms: 4

Built: 167m<sup>2</sup>

Energy Rating: A

Bathrooms: 3
Plot: 300m<sup>2</sup>

## Characteristics

Air Conditioning: Pre-Installed

Double Bedrooms: 4

Gated

Near Schools

Private Pool

Useable Build Space: 130 Msq.

Beach: 50000 Meters