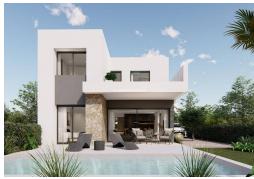

## PRICE: **475.000€**

+ INFO

NEW BUILD VILLAS IN MOLINA DE SEGURA New Build villas build over 2 floors, has 4 bedrooms, 3 bathrooms, guest toilet, open plan kitchen with spacious living room, fitted wardrobes, terrace, private garden with the pool and parking space. Villas located in private urbanisation with 24h/7 security. Luxury finishes. South facing Surroundings with a lot of nature and mountains. Shopping centres at 11 km (IKEA, shops, supermarkets, restaurants...) Supermarket at 350 m. Golf course at 7 km. Water park 12 km. 2 international schools less than 20 min drive away. Murcia city centre 14 km. Beaches of Murcia 45 min and Orihuela Costa 50 min away. Murcia airport 30 min and Alicante airport 45 min away. Perfect location to enjoy Spanish life all year round.

## key features

Bedrooms: 4

Built: 167m<sup>2</sup>

Energy Rating: A

Bathrooms: 3
Plot: 300m<sup>2</sup>

## Characteristics

Air Conditioning: Pre-Installed

Double Bedrooms: 4

Gated

Near Schools

Private Pool

Useable Build Space: 130 Msq.

Beach: 50000 Meters