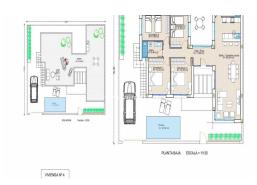

## key features

Bedrooms: 4

Built: 138m<sup>2</sup>

Energy Rating: B

Bathrooms: 2

Plot: 296m<sup>2</sup>

## Characteristics

Air Conditioning: Pre-Installed

Double Bedrooms: 4

Gated

Near Commercial Center

Near Schools

Private Pool

Terrace: 284 Msq.

Useable Build Space: 110 Msq.