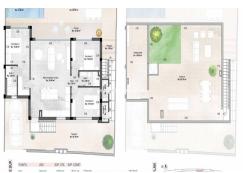

## 352.900€

PRICE:

+ INFO

NEW BUILD SEMI-DETACHED VILLAS IN SUCINA New Build contemporary style semi-detached villas with a pure and elegant design, with a distribution oriented to the Mediterranean light that invades the entire interior of the house. With open day areas in which the kitchen joins the living room, creating a contiguous environment delimited by a central island, an incredible area to enjoy breakfast or a meal every day. The living-dining room joins the porch and the pool terrace, creating a single space. This villa has 3 bedrooms, 2 bathrooms and a charming outdoor toilet to service the pool area. The master bedroom is very bright, with en suite bathroom, dressing room and direct access to the main terrace of the house, where the pool is located. The incredible solarium at the top of the house, make it unique and ideal to enjoy the sun all year round. A current project, stylish and built with qualities at the height of its design, which gives us a unique o...

## key features

Bedrooms: 3

**B**uilt: 111m<sup>2</sup>

Energy Rating: B

Bathrooms: 2

Plot: 211m<sup>2</sup>

## Characteristics

Air Conditioning: Pre-Installed

Double Bedrooms: 3

Gated

Near Schools

Private Pool

Terrace: 169 Msq.

WC: 1