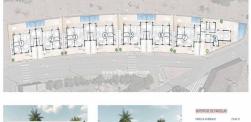

## 352.900€

PRICE:

+ INFO

NEW BUILD SEMI-DETACHED VILLAS IN SUCINA New Build contemporary style semi-detached villas with a pure and elegant design, with a distribution oriented to the Mediterranean light that invades the entire interior of the house. With open day areas in which the kitchen joins the living room, creating a contiguous environment delimited by a central island, an incredible area to enjoy breakfast or a meal every day. The living-dining room joins the porch and the pool terrace, creating a single space. This villa has 3 bedrooms, 2 bathrooms and a charming outdoor toilet to service the pool area. The master bedroom is very bright, with en suite bathroom, dressing room and direct access to the main terrace of the house, where the pool is located. The incredible solarium at the top of the house, make it unique and ideal to enjoy the sun all year round. A current project, stylish and built with qualities at the height of its design, which gives us a unique o...