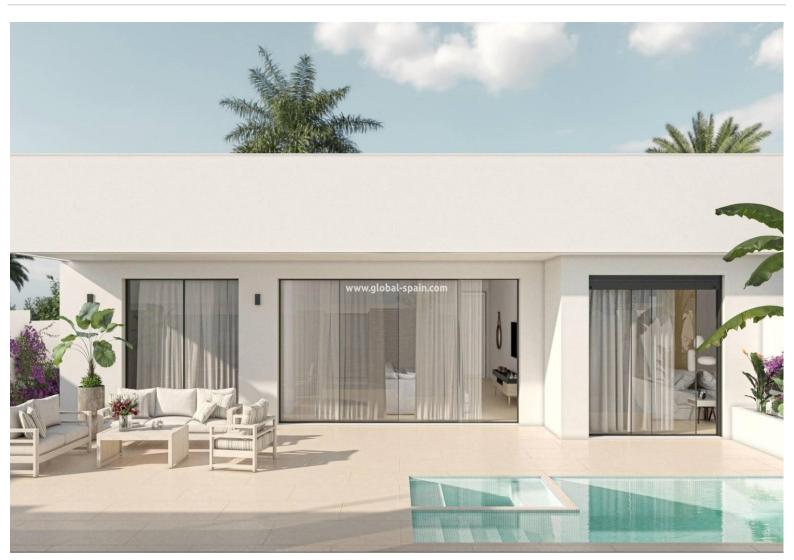

## 352.900€

PRICE:

+ INFO

NEW BUILD SEMI-DETACHED VILLAS IN SUCINA New Build contemporary style semi-detached villas with a pure and elegant design, with a distribution oriented to the Mediterranean light that invades the entire interior of the house. With open day areas in which the kitchen joins the living room, creating a contiguous environment delimited by a central island, an incredible area to enjoy breakfast or a meal every day. The living-dining room joins the porch and the pool terrace, creating a single space. This villa has 3 bedrooms, 2 bathrooms and a charming outdoor toilet to service the pool area. The master bedroom is very bright, with en suite bathroom, dressing room and direct access to the main terrace of the house, where the pool is located. The incredible solarium at the top of the house, make it unique and ideal to enjoy the sun all year round. A current project, stylish and built with qualities at the height of its design, which gives us a unique o...

## key features

Bedrooms: 3

**B**uilt: 111m<sup>2</sup>

Energy Rating: B

Bathrooms: 2

Plot: 211m<sup>2</sup>

## Characteristics

Air Conditioning: Pre-Installed

Double Bedrooms: 3

Gated

Near Schools

Private Pool

Terrace: 169 Msq.

WC: 1

Beach: 18000 Meters

garden

Location: Rural

Number of Parking Spaces: 1

Solarium: Yes

Useable Build Space: 99 Msq.