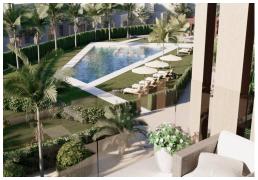

## 550.000€

PRICE:

NEW BUILD RESIDENTIAL IN PRIVATE GATED RESORT IN PROVINCE OF MURCIA New Build residential complex consist of 42 luxury apartments and penthouses with 2 and 3 bedrooms, 2 bathrooms, open plan kitchen with spacious living room, fitted wardrobes and terraces. Apartments on the ground floor having private garden, middle floors apartments with terrace and penthouses with a large private terrace. This exclusive development has a landscaped communal area which boasts a fabulous contemporary pool, social club and green areas. All apartments come with underground parking and storage room. Located in a private gated resort, with a main access entrance and 24 hours security. The resort is designed around an impressive 126.000 m2 green area. It comprises walking and cycling paths, sport facilities, paddle and tennis courts, a mini-golf course, gardens, dog parks, leisure areas, clubhouse.... Also in the central area is the jewel of the resort, a crystal-cl...