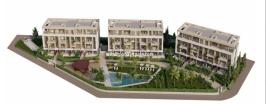

## 550.000€

PRICE:

NEW BUILD RESIDENTIAL IN PRIVATE GATED RESORT IN PROVINCE OF MURCIA New Build residential complex consist of 42 luxury apartments and penthouses with 2 and 3 bedrooms, 2 bathrooms, open plan kitchen with spacious living room, fitted wardrobes and terraces. Apartments on the ground floor having private garden, middle floors apartments with terrace and penthouses with a large private terrace. This exclusive development has a landscaped communal area which boasts a fabulous contemporary pool, social club and green areas. All apartments come with underground parking and storage room. Located in a private gated resort, with a main access entrance and 24 hours security. The resort is designed around an impressive 126.000 m2 green area. It comprises walking and cycling paths, sport facilities, paddle and tennis courts, a mini-golf course, gardens, dog parks, leisure areas, clubhouse.... Also in the central area is the jewel of the resort, a crystal-cl...