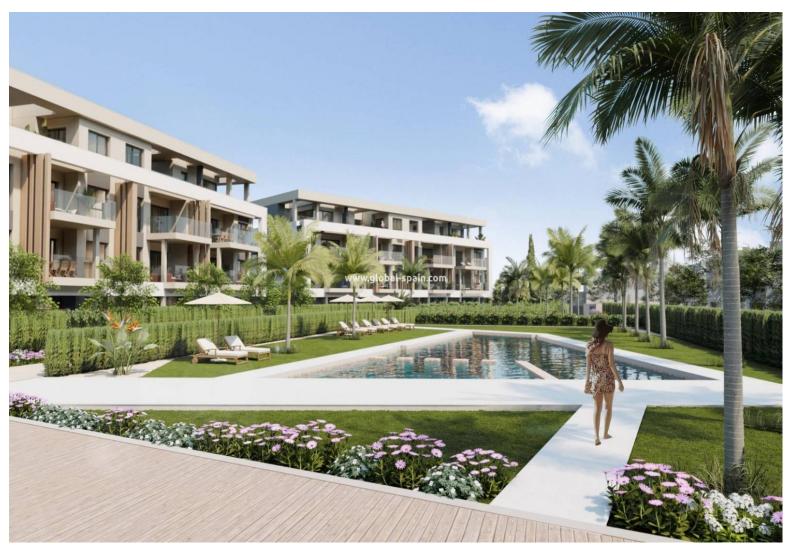

## 550.000€

PRICE:

NEW BUILD RESIDENTIAL IN PRIVATE GATED RESORT IN PROVINCE OF MURCIA New Build residential complex consist of 42 luxury apartments and penthouses with 2 and 3 bedrooms, 2 bathrooms, open plan kitchen with spacious living room, fitted wardrobes and terraces. Apartments on the ground floor having private garden, middle floors apartments with terrace and penthouses with a large private terrace. This exclusive development has a landscaped communal area which boasts a fabulous contemporary pool, social club and green areas. All apartments come with underground parking and storage room. Located in a private gated resort, with a main access entrance and 24 hours security. The resort is designed around an impressive 126.000 m2 green area. It comprises walking and cycling paths, sport facilities, paddle and tennis courts, a mini-golf course, gardens, dog parks, leisure areas, clubhouse.... Also in the central area is the jewel of the resort, a crystal-cl...