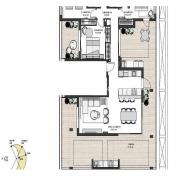

### key features

Bedrooms: 3

Built: 109m<sup>2</sup>

Bathrooms: 2

Energy Rating: B

### Characteristics

Air Conditioning: Pre-Installed

Communal pool

Elevator/Lift

Location: Coastal, Urbanisation

Near Schools

Terrace: 77 Msg.

Beach: 4000 Meters

Double Bedrooms: 3

Gated

Near Commercial Center

Number of Parking Spaces: 1

Useable Build Space: 99 Msq.