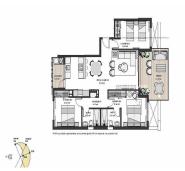

### key features

Bedrooms: 3

Built: 111m<sup>2</sup>

Bathrooms: 2

Energy Rating: B

### Characteristics

Air Conditioning: Pre-Installed

Communal pool

Elevator/Lift

Location: Coastal, Urbanisation

Near Schools

Terrace: 19 Msq.

Beach: 4000 Meters

Double Bedrooms: 3

Gated

Near Commercial Center

Number of Parking Spaces: 1

Useable Build Space: 96 Msq.