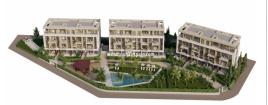

## 325.000€

PRICE:

NEW BUILD RESIDENTIAL IN PRIVATE GATED RESORT IN PROVINCE OF MURCIA New Build residential complex consist of 42 luxury apartments and penthouses with 2 and 3 bedrooms, 2 bathrooms, open plan kitchen with spacious living room, fitted wardrobes and terraces. Apartments on the ground floor having private garden, middle floors apartments with terrace and penthouses with a large private terrace. This exclusive development has a landscaped communal area which boasts a fabulous contemporary pool, social club and green areas. All apartments come with underground parking and storage room. Located in a private gated resort, with a main access entrance and 24 hours security. The resort is designed around an impressive 126.000 m2 green area. It comprises walking and cycling paths, sport facilities, paddle and tennis courts, a mini-golf course, gardens, dog parks, leisure areas, clubhouse.... Also in the central area is the jewel of the resort, a crystal-cl...