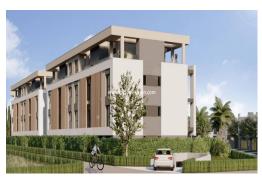

## 325.000€

PRICE:

NEW BUILD RESIDENTIAL IN PRIVATE GATED RESORT IN PROVINCE OF MURCIA New Build residential complex consist of 42 luxury apartments and penthouses with 2 and 3 bedrooms, 2 bathrooms, open plan kitchen with spacious living room, fitted wardrobes and terraces. Apartments on the ground floor having private garden, middle floors apartments with terrace and penthouses with a large private terrace. This exclusive development has a landscaped communal area which boasts a fabulous contemporary pool, social club and green areas. All apartments come with underground parking and storage room. Located in a private gated resort, with a main access entrance and 24 hours security. The resort is designed around an impressive 126.000 m2 green area. It comprises walking and cycling paths, sport facilities, paddle and tennis courts, a mini-golf course, gardens, dog parks, leisure areas, clubhouse.... Also in the central area is the jewel of the resort, a crystal-cl...