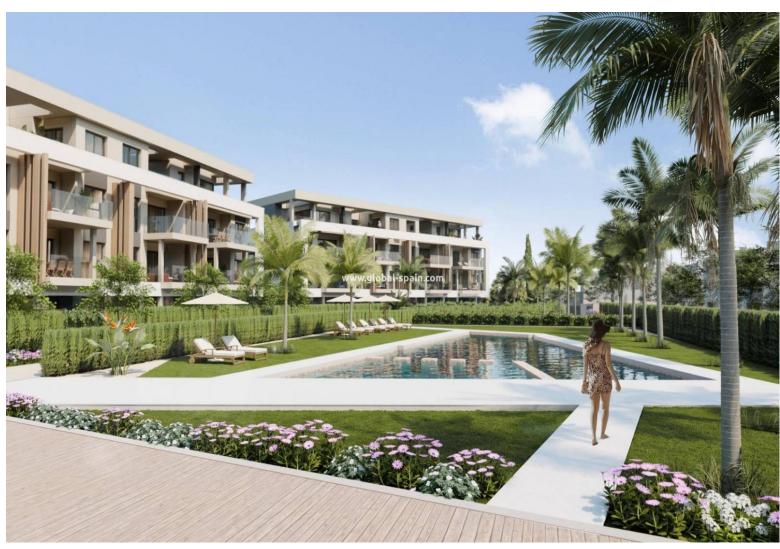

## 325.000€

PRICE:

NEW BUILD RESIDENTIAL IN PRIVATE GATED RESORT IN PROVINCE OF MURCIA New Build residential complex consist of 42 luxury apartments and penthouses with 2 and 3 bedrooms, 2 bathrooms, open plan kitchen with spacious living room, fitted wardrobes and terraces. Apartments on the ground floor having private garden, middle floors apartments with terrace and penthouses with a large private terrace. This exclusive development has a landscaped communal area which boasts a fabulous contemporary pool, social club and green areas. All apartments come with underground parking and storage room. Located in a private gated resort, with a main access entrance and 24 hours security. The resort is designed around an impressive 126.000 m2 green area. It comprises walking and cycling paths, sport facilities, paddle and tennis courts, a mini-golf course, gardens, dog parks, leisure areas, clubhouse.... Also in the central area is the jewel of the resort, a crystal-cl...