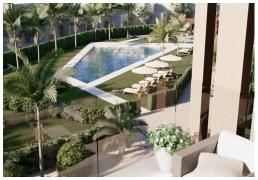

## 325.000€

PRICE:

NEW BUILD RESIDENTIAL IN PRIVATE GATED RESORT IN PROVINCE OF MURCIA New Build residential complex consist of 42 luxury apartments and penthouses with 2 and 3 bedrooms, 2 bathrooms, open plan kitchen with spacious living room, fitted wardrobes and terraces. Apartments on the ground floor having private garden, middle floors apartments with terrace and penthouses with a large private terrace. This exclusive development has a landscaped communal area which boasts a fabulous contemporary pool, social club and green areas. All apartments come with underground parking and storage room. Located in a private gated resort, with a main access entrance and 24 hours security. The resort is designed around an impressive 126.000 m2 green area. It comprises walking and cycling paths, sport facilities, paddle and tennis courts, a mini-golf course, gardens, dog parks, leisure areas, clubhouse.... Also in the central area is the jewel of the resort, a crystal-cl...