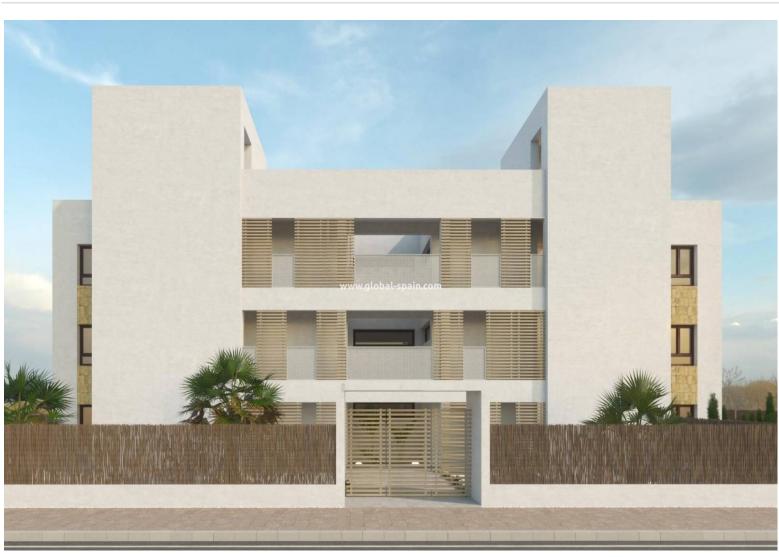

## PRICE: **195.000€**

NEW BUILD RESIDENCIAL COMPLEX IN ORIHUELA COSTA New Build modern style residential complex of 12 properties with 2 bedrooms and 2 bathrooms, distributed on three different levels with terraces. Most of the properties include private parking place and storage room on the garage level and, a couple of properties would enjoy private garden. The penthouses will have spacious solariums with amazing views to the area. Bright spaces with Mediterranean touches, where elegance meets warmth. With finishes in neutral tones and a predominance of white, these apartments offer a serene and welcoming atmosphere. The open-concept kitchen effortlessly integrates with the living area, creating a modern and functional environment. Enjoy comfort and authenticity in every corner, where natural textures add a distinctive touch. Welcome to Mediterranean living, where light and simplicity come together to create a warm and inviting home. Residencial is part of a commu...