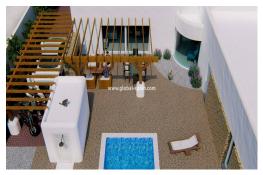

## 698.000€

PRICE:

NEW BUILD IBIZA STYLE VILLAS IN ALFAZ DEL PI Fantastic New Build Ibiza style villas in Alfaz del Pi, close to the El Arabi urbanization. Connected to the urban centre of Alfaz del Pi (shops, sports centre, schools) and a few minutes from El Albir with easy connection. This is a one storey house that is articulated in "L" shape, having a public volume (kitchen, living room and dining room) and a public volume (3 bedroom, 2 bathroom, 1 office space, 1 laundry/utility room). That are connected by a rounded hall with a curved glass that receives the user when arriving to the house, by the look of an olive tree and the big terrace/pool area oriented towards the south. The private area has a roof height above normal, decorated with wooden beams, wooden wall and kitchen panels. There is a massive large sliding window that is embedded on the wall when closed, connecting to a large pergola area that works as a buffer space in between the interior spa...