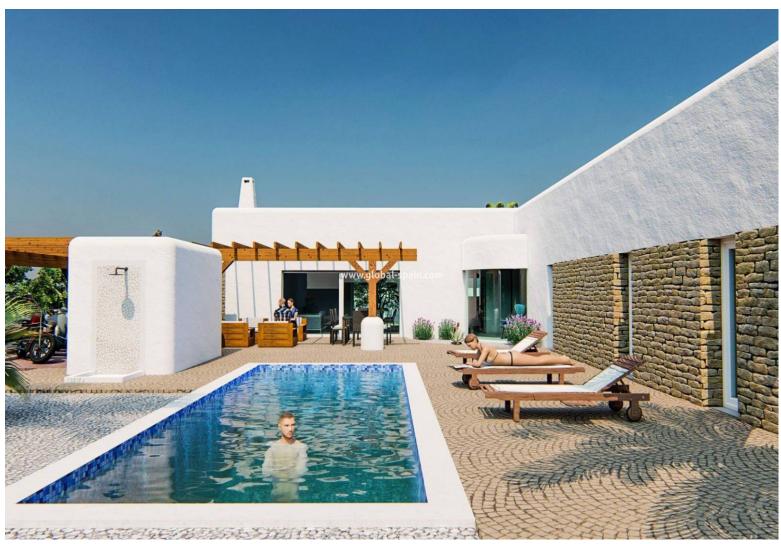

## 698.000€

PRICE:

NEW BUILD IBIZA STYLE VILLAS IN ALFAZ DEL PI Fantastic New Build Ibiza style villas in Alfaz del Pi, close to the El Arabi urbanization. Connected to the urban centre of Alfaz del Pi (shops, sports centre, schools) and a few minutes from El Albir with easy connection. This is a one storey house that is articulated in "L" shape, having a public volume (kitchen, living room and dining room) and a public volume (3 bedroom, 2 bathroom, 1 office space, 1 laundry/utility room). That are connected by a rounded hall with a curved glass that receives the user when arriving to the house, by the look of an olive tree and the big terrace/pool area oriented towards the south. The private area has a roof height above normal, decorated with wooden beams, wooden wall and kitchen panels. There is a massive large sliding window that is embedded on the wall when closed, connecting to a large pergola area that works as a buffer space in between the interior spa...