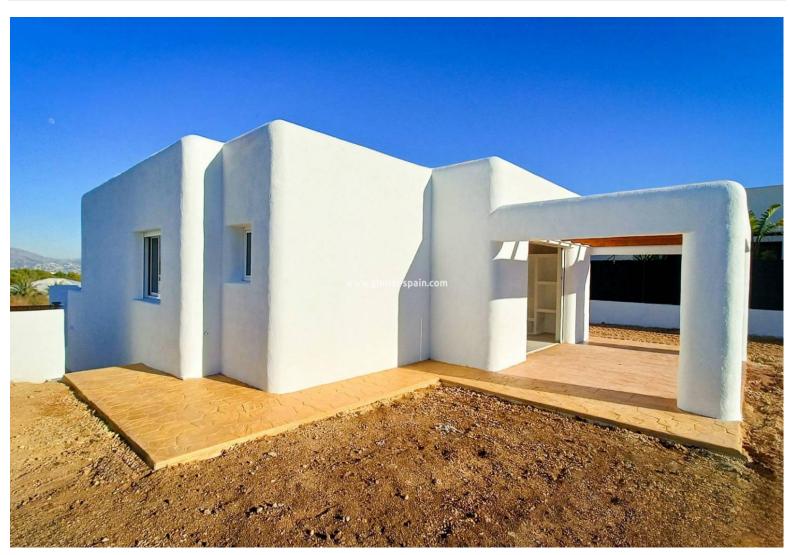

## REF. PS-65388 New Build · Villa · Polop

PHONE: +34 623 220 132 WHATSAPP: +34 681 955 283

PRICE: 422.000€

+ INFO

NEW BUILD IBIZA STYLE VILLA IN POLOP This New Build exclusive Ibiza style villa is located in a privileged plot in Polop, with wonderful views to the mountain and the sea. Villa distributed in one floor, has 2 bedrooms, 1 bathroom, open plan kitchen, living room, large solarium, private garden with theparking space. An options for a private pool at an extra cost. The main pool terrace and also the house, rise about 1,60m from the level of the street. It's been designed so that there are no visual barriers (walls or railings) towards the exterior views. The pool acts as a limit, and the exterior wall and sculptural planters provide enough privacy from people walking on the street. Possibility to build the extra bedroom at an additional cost. The privileged location of the villa only 10 km from big cities like Benidorm or Altea, and a few minutes' drive from towns like La Nucía or Alfaz del Pí, provide it with multiple services available just...