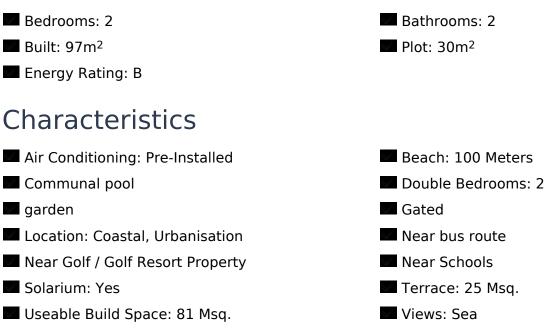

## $\frac{\text{REF. PS-24981}}{\text{New Build} \cdot \text{House} \cdot \text{La Manga}}$

2 BATHROOMS

97M<sup>2</sup>

EMAIL: info@global-spain.com PHONE: +34 623 220 132 WHATSAPP: +34 681 955 283

www.global-spain.com

## key features