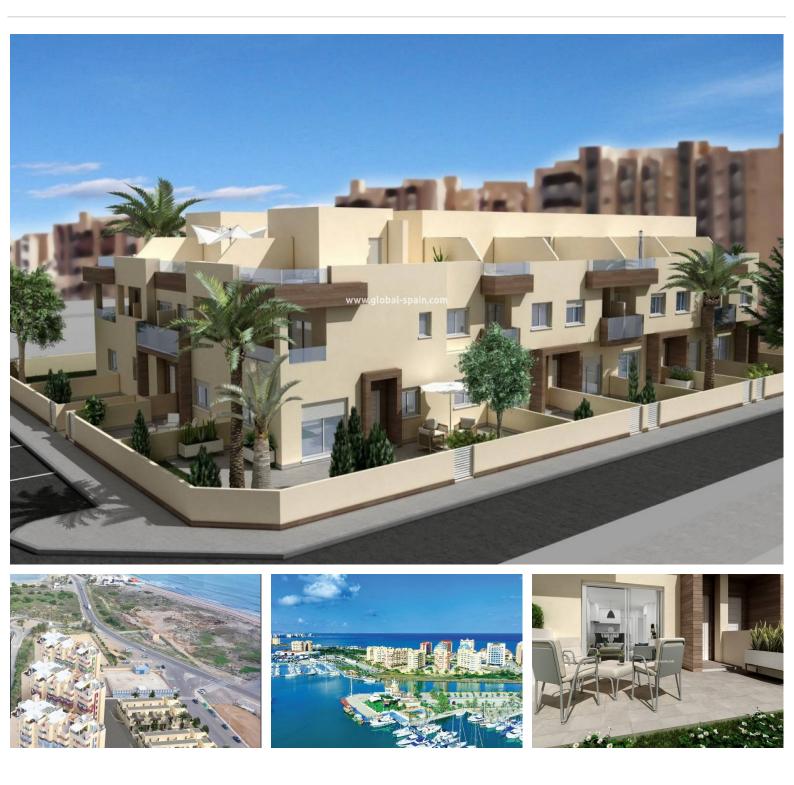

PRICE: 220.616€

BEAUTIFUL TOWNHOUSES IN LA MANGA This residential is located at km 14 of La Manga on a unique plot, on the first line of the Estacio canal and just 50 meters from the Mediterranean Sea. Unbeatable for its situation, just 800 meters from the port of Tomás Maestre, where we will find a select leisure area with bars, cafes, restaurants, shops, supermarkets, pharmacies, banks, etc. This project have 28 magnificent duplexes with 2 and 3 bedrooms. In Residencial the homes have been designed, to take advantage of every corner of the house, as well as the care in choosing the materials and their design La Manga del Mar Menor is a natural strip of land surrounded by two seas, the Mar Menor and the Mediterranean Sea. To this rarity you can add the multiple leisure and free time options, restaurants, supermarkets, medical centers, pharmacies, nautical sports centers, golf courses. La Manga is located on the north coast of the Costa Calida and is a popula...