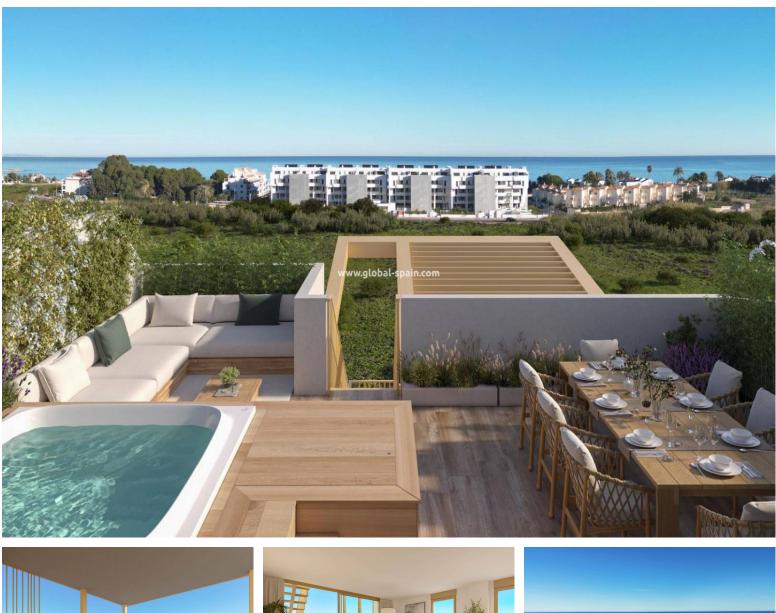

## REF. PS-92566 New Build · Penthouse · El Verger

98M<sup>2</sup>

EMAIL: info@global-spain.com PHONE: +34 623 220 132 WHATSAPP: +34 681 955 283

www.global-spain.com

PRICE: 475.000€

NEW BUILD RESIDENTIAL IN EL VERGEL New Build residential complex of 1, 2 and 3 bedrooms apartments and penthouses in El Vergel designed as compact structures a response to the architects' and designers' constant pursuit of efficiency in the development. These decisions, spread throughout the various key points of the residential area, ensure that your home stays at the right temperature both in winter and summer. The main feature of the properties will be their large terraces. With regular proportions, they are the ideal spaces for outdoor living. The integration of the living room with these spacious terraces will unite your home as a livable volume where the interior merges with the exterior. Moreover, the construction in the area is planned to have minimal impact. The careful selection of construction materials has allowed you to enjoy the extraordinary views offered by the natural environment of residential complex permanently. Properties...