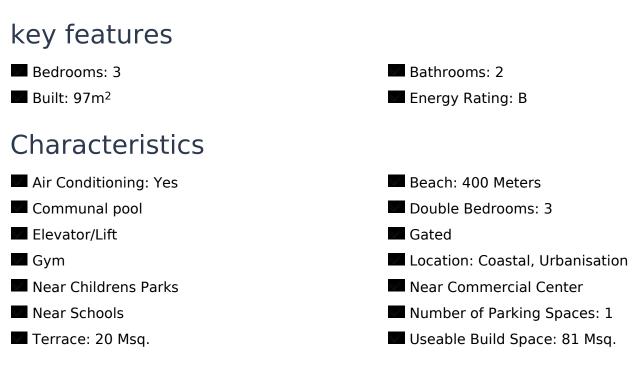

## $\frac{\text{REF. PS-62950}}{\text{New Build} \cdot \text{Apartment} \cdot \text{El Verger}}$

EMAIL: info@global-spain.com PHONE: +34 623 220 132 WHATSAPP: +34 681 955 283

www.global-spain.com

NEW BUILD RESIDENTIAL IN EL VERGEL New Build residential complex of 1, 2 and 3 bedrooms apartments and penthouses in El Vergel designed as compact structures a response to the architects' and designers' constant pursuit of efficiency in the development. These decisions, spread throughout the various key points of the residential area, ensure that your home stays at the right temperature both in winter and summer. The main feature of the properties will be their large terraces. With regular proportions, they are the ideal spaces for outdoor living. The integration of the living room with these spacious terraces will unite your home as a livable volume where the interior merges with the exterior. Moreover, the construction in the area is planned to have minimal impact. The careful selection of construction materials has allowed you to enjoy the extraordinary views offered by the natural environment of residential complex permanently. Properties...