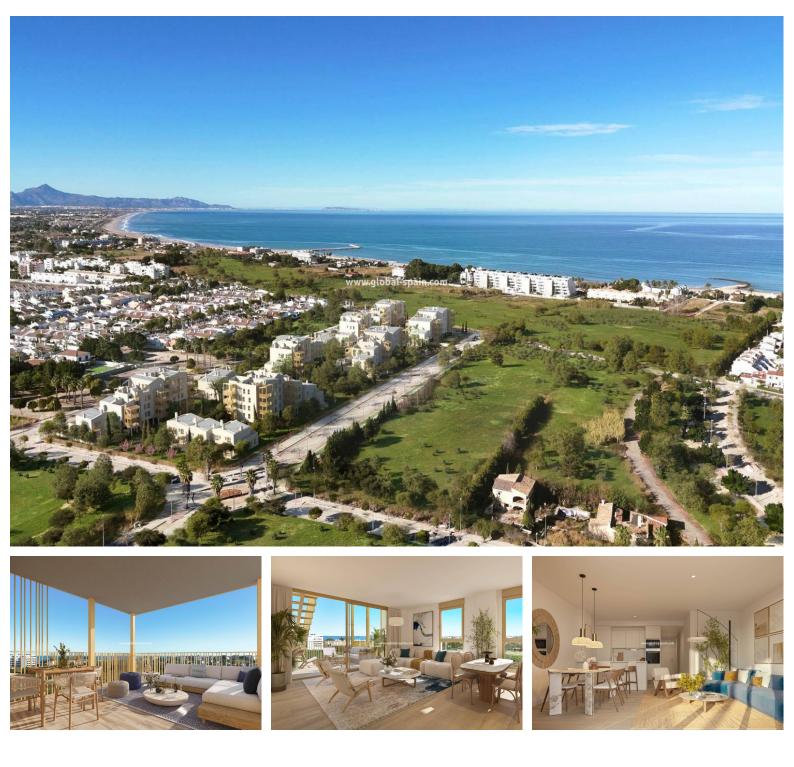

## $\frac{\text{REF. PS-62950}}{\text{New Build} \cdot \text{Apartment} \cdot \text{El Verger}}$

EMAIL: info@global-spain.com PHONE: +34 623 220 132 WHATSAPP: +34 681 955 283

www.global-spain.com

NEW BUILD RESIDENTIAL IN EL VERGEL New Build residential complex of 1, 2 and 3 bedrooms apartments and penthouses in El Vergel designed as compact structures a response to the architects' and designers' constant pursuit of efficiency in the development. These decisions, spread throughout the various key points of the residential area, ensure that your home stays at the right temperature both in winter and summer. The main feature of the properties will be their large terraces. With regular proportions, they are the ideal spaces for outdoor living. The integration of the living room with these spacious terraces will unite your home as a livable volume where the interior merges with the exterior. Moreover, the construction in the area is planned to have minimal impact. The careful selection of construction materials has allowed you to enjoy the extraordinary views offered by the natural environment of residential complex permanently. Properties...