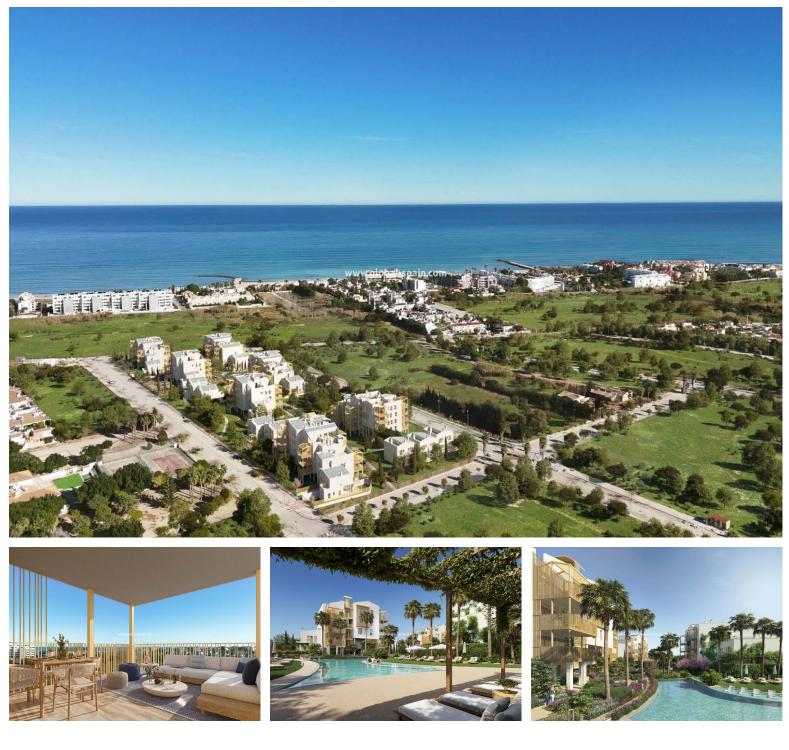

NEW BUILD RESIDENTIAL IN EL VERGEL New Build residential complex of 1, 2 and 3 bedrooms apartments and penthouses in El Vergel designed as compact structures a response to the architects' and designers' constant pursuit of efficiency in the development. These decisions, spread throughout the various key points of the residential area, ensure that your home stays at the right temperature both in winter and summer. The main feature of the properties will be their large terraces. With regular proportions, they are the ideal spaces for outdoor living. The integration of the living room with these spacious terraces will unite your home as a livable volume where the interior merges with the exterior. Moreover, the construction in the area is planned to have minimal impact. The careful selection of construction materials has allowed you to enjoy the extraordinary views offered by the natural environment of residential complex permanently. Properties...